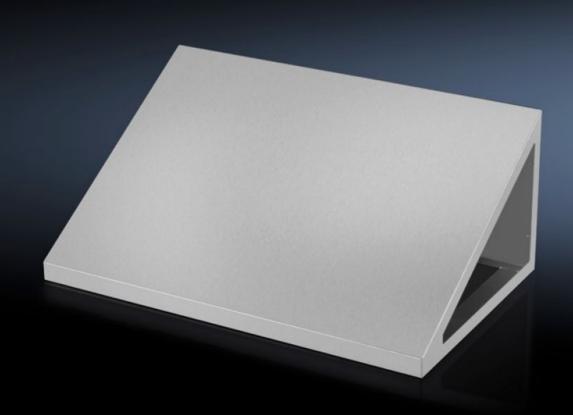

## HD 4000.565 HD attachment

State: 11/07/2025 (Source: rittal.com/com-en)

## HD 4000.565 - HD attachment for HD large enclosure

30° sloped attachment to prevent the accumulation of liquids or objects. Gap-free mounting on the HD system enclosure.

## **Features**

| Model No.             | HD 4000.565                       |
|-----------------------|-----------------------------------|
| Design                | Roof angled forwards by 30°       |
| Material              | Stainless steel 1.4301 (AISI 304) |
| Supply includes       | Assembly parts                    |
| Dimensions            | Width: 600 mm                     |
|                       | Height, front: 40 mm              |
|                       | Height rear: 333 mm               |
|                       | Depth: 500 mm                     |
| To fit                | Width: = 600 mm                   |
|                       | Depth: = 500 mm                   |
| Packs of              | 1 pc(s).                          |
| Net weight            | 9                                 |
| Gross weight          | 10                                |
| Customs tariff number | 94032080                          |
| EAN                   | 4028177693746                     |
| ETIM 9                | EC002530                          |
| ETIM 8                | EC002530                          |
| ECLASS 8.0            | 27182405                          |
|                       |                                   |