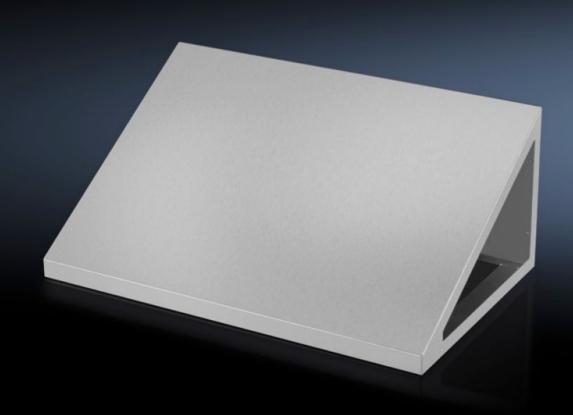

## HD 4000.585 - HD attachment for HD large enclosure

30° sloped attachment to prevent the accumulation of liquids or objects. Gap-free mounting on the HD system enclosure.

## **Features**

| Model No.             | HD 4000.585                       |
|-----------------------|-----------------------------------|
| Design                | Roof angled forwards by 30°       |
| Material              | Stainless steel 1.4301 (AISI 304) |
| Supply includes       | Assembly parts                    |
| Dimensions            | Width: 800 mm                     |
|                       | Height, front: 40 mm              |
|                       | Height rear: 333 mm               |
|                       | Depth: 500 mm                     |
| To fit                | Width: = 800 mm                   |
|                       | Depth: = 500 mm                   |
| Packs of              | 1 pc(s).                          |
| Net weight            | 12                                |
| Gross weight          | 12.5                              |
| Customs tariff number | 94032080                          |
| EAN                   | 4028177693753                     |
| ETIM 9                | EC002530                          |
| ETIM 8                | EC002530                          |
| ECLASS 8.0            | 27182405                          |