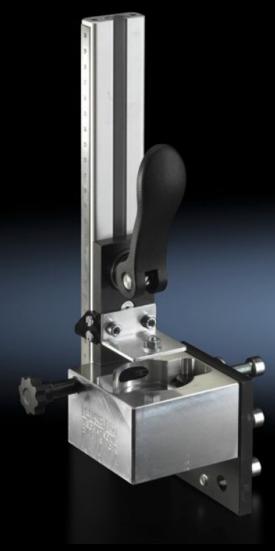

## AS 4050.030 - Tool mounting aid

Mounting aid for replacing and calibrating tools such as drill bits, milling cutters and thread tappers. To fit SK30 tool holders.

## **Features**

| Model No.             | AS 4050.030                                                                                                                                                    |
|-----------------------|----------------------------------------------------------------------------------------------------------------------------------------------------------------|
| Product description   | For replacing and calibrating tools such as drill bits, milling cutters and thread tappers in Perforex machining centres BC and Perforex milling terminals MT. |
| Benefits              | Easy to use<br>High level of measurement accuracy                                                                                                              |
| Supply includes       | Assembly aid including C-wrench                                                                                                                                |
| Packs of              | 1 pc(s).                                                                                                                                                       |
| Net weight            | 2.4                                                                                                                                                            |
| Gross weight          | 2.5                                                                                                                                                            |
| Customs tariff number | 84669360                                                                                                                                                       |
| EAN                   | 4028177804234                                                                                                                                                  |
| ETIM 9                | EC001231                                                                                                                                                       |
| ETIM 8                | EC001231                                                                                                                                                       |
| ECLASS 8.0            | 36659290                                                                                                                                                       |