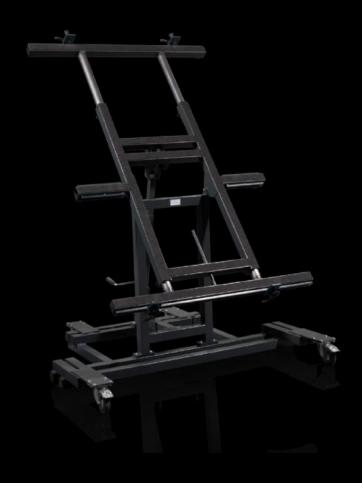

## AS 4050.150 - Assembly frame

The assembly frames are mobile, tiltable and (depending on the version) height-adjustable frames for assembling plates and enclosures.

#### **Features**

| Model No.                       | AS 4050.150                                                                                                                                                                                                                                                                                              |
|---------------------------------|----------------------------------------------------------------------------------------------------------------------------------------------------------------------------------------------------------------------------------------------------------------------------------------------------------|
| Design                          | 150 MN (manually tilt-adjustable)                                                                                                                                                                                                                                                                        |
| Product description             | The assembly frames are mobile, tiltable and (depending on the version) height-adjustable frames for assembling plates and enclosures.                                                                                                                                                                   |
| Benefits                        | For ergonomic, back-friendly working Individually positionable in the workshop, as it is independent from the power network Minimum space requirements during non-use Simple handling due to four castors including total lock function Variable mounting plate attachment with a quick-release fastener |
| Technical specifications        | Tilt adjustment approx. 0 – 80°                                                                                                                                                                                                                                                                          |
| Supply includes                 | Assembly frame<br>1 clamping unit pack, bottom<br>1 clamping unit pack, top                                                                                                                                                                                                                              |
| Note                            | With the assembly frame extension, a maximum machining area of 1900 x 1900 mm can be achieved.                                                                                                                                                                                                           |
| Machine dimensions              | Width: 1,400 mm<br>Depth: 1,250 mm                                                                                                                                                                                                                                                                       |
| Dimensions support surface max. | Width: 1,110 mm<br>Height: 1,900 mm                                                                                                                                                                                                                                                                      |
| Dimensions support surface min. | Width: 1,110 mm<br>Height: 1,230 mm                                                                                                                                                                                                                                                                      |
| Load capacity                   | 150 kg                                                                                                                                                                                                                                                                                                   |
| Working height                  | Working height (min.): 100 cm<br>Working height (max.): 100 cm                                                                                                                                                                                                                                           |
| Packs of                        | 1 pc(s).                                                                                                                                                                                                                                                                                                 |