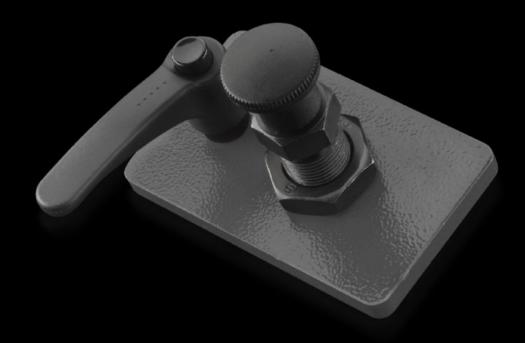

## AS 4050.213 - Clamping unit for assembly frame

For secure attachment of the mounting plate onto the assembly frames 150 MN, 200 EN and 300 ENH.