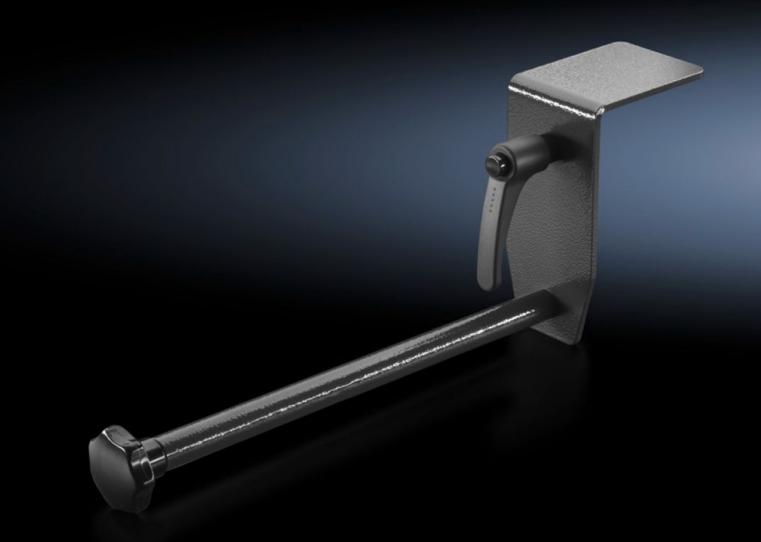

## AS 4050.216 - Wire reel holder for assembly frame

For adapting wire reels or drums on the assembly frames 150 MN, 200 EN and 300 ENH.