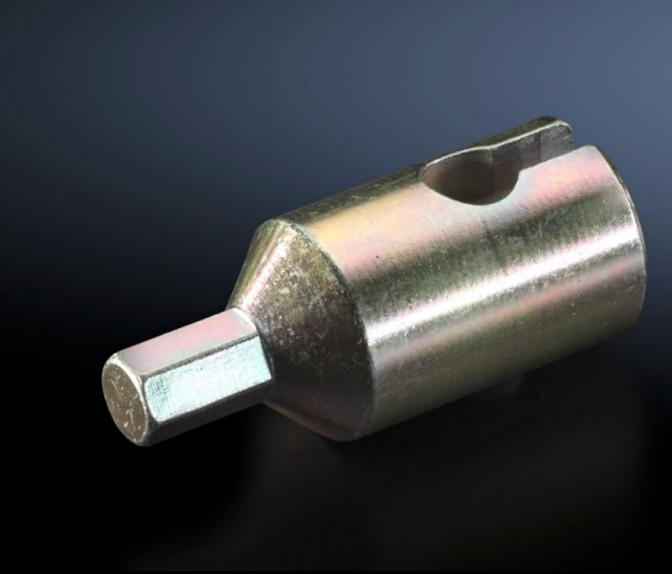

## AS 4050.218 - Screw adaptor for spindle hoist

For operating the assembly frame spindle drive using a cordless screwdriver. To fit assembly frame 150 MN.

## **Features**

| Model No.             | AS 4050.218                                                                                                |
|-----------------------|------------------------------------------------------------------------------------------------------------|
| Product description   | For operating the assembly frame spindle drive using a cordless screwdriver. To fit assembly frame 150 MN. |
| To fit Model No.      | 4050.150                                                                                                   |
| Packs of              | 1 pc(s).                                                                                                   |
| Net weight            | 0.13                                                                                                       |
| Gross weight          | 0.139                                                                                                      |
| Customs tariff number | 82079030                                                                                                   |
| EAN                   | 4028177804708                                                                                              |
| ETIM 9                | EC001231                                                                                                   |
| ETIM 8                | EC001231                                                                                                   |
| ECLASS 8.0            | 36659290                                                                                                   |