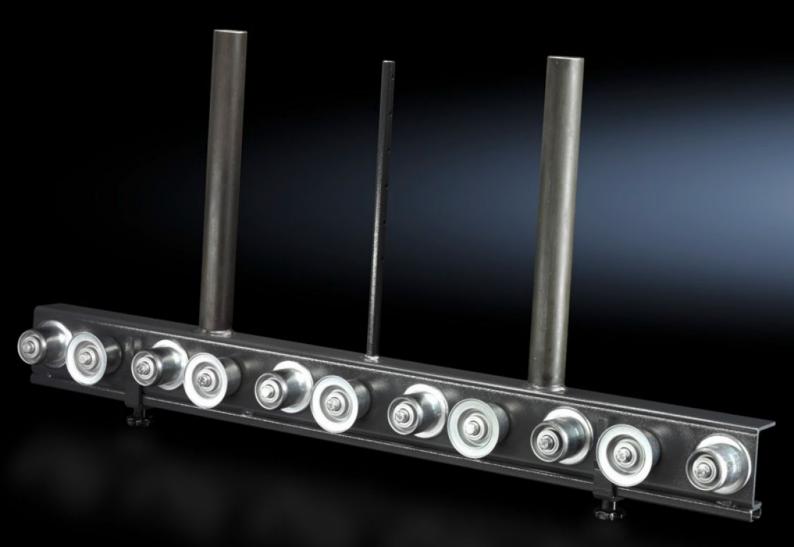

## AS 4050.220 - Roller conveyor for assembly frame

For inserting the mounting plate sideways into the enclosure. To fit assembly frame 300 ENH.