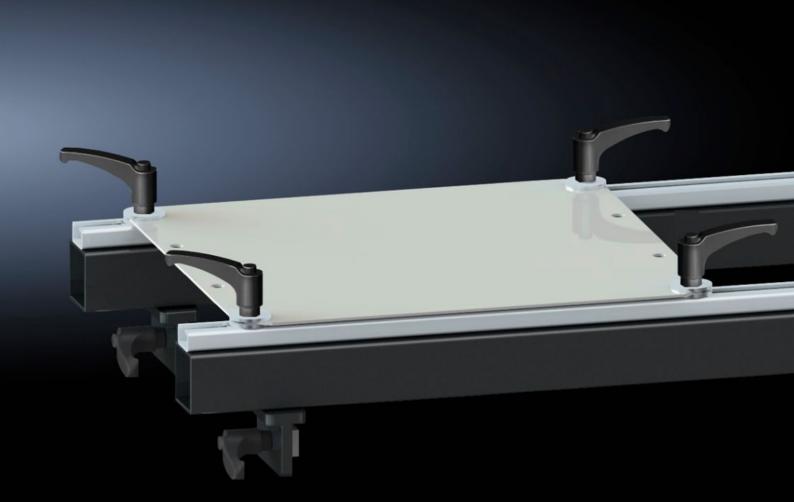

## AS 4050.221 - Set of brackets for assembly frame

For secure attachment of a mounting plate onto the assembly frames 150 MN, 200 EN and 300 ENH.

## **Features**

| Model No.             | AS 4050.221                                                                                 |
|-----------------------|---------------------------------------------------------------------------------------------|
| Product description   | For secure attachment of a mounting plate onto the assembly frames 150 MN, 200 EN, 300 ENH. |
| Supply includes       | 4 cover caps                                                                                |
|                       | 12 handles                                                                                  |
|                       | 2 holders                                                                                   |
|                       | 16 washers                                                                                  |
|                       | 12 sliding blocks                                                                           |
| To fit Model No.      | 4050.150                                                                                    |
|                       | 4050.200                                                                                    |
|                       | 4050.300                                                                                    |
| Packs of              | 1 pc(s).                                                                                    |
| Net weight            | 15.3                                                                                        |
| Gross weight          | 16                                                                                          |
| Customs tariff number | 73269098                                                                                    |
| EAN                   | 4028177806313                                                                               |
| ETIM 9                | EC001231                                                                                    |
| ETIM 8                | EC001231                                                                                    |
| ECLASS 8.0            | 36659290                                                                                    |
|                       |                                                                                             |