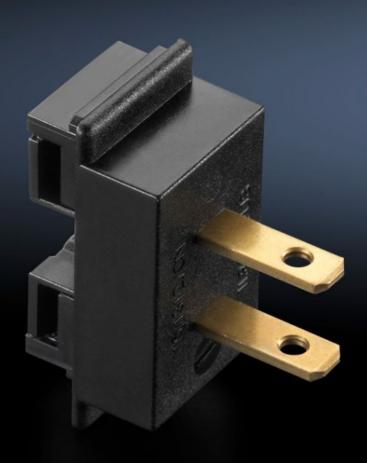

## AS 4050.222 - Connection adaptor for voltage supply

Adaptor connector for the power supply to assembly frames 200 EN and 300 ENH.