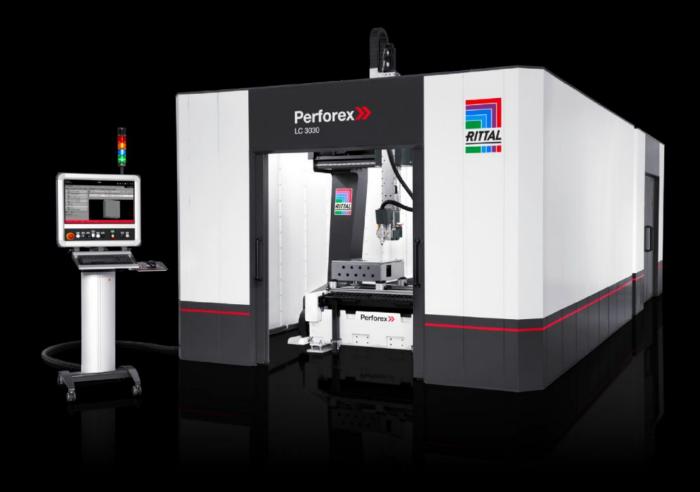

## AS 4050.332 - Subassembly for Perforex LC 3030

Option of positioning the units on either the left or right of the machine.

## **Features**

| AS 4050.332<br>right                                                                                           |
|----------------------------------------------------------------------------------------------------------------|
| right                                                                                                          |
|                                                                                                                |
| Option of positioning the units on either the left or right of the machine.                                    |
| Variable positioning of the units, depending on the space situation and siting position in the production hall |
| Width: 1,544 mm                                                                                                |
| Height: 3,379 mm                                                                                               |
| Depth: 3,503 mm                                                                                                |
| Not suitable for retrofitting                                                                                  |
| 4050330                                                                                                        |
| 4050335                                                                                                        |
| 1 pc(s).                                                                                                       |
| 0.001                                                                                                          |
| 0.001                                                                                                          |
| 73069000                                                                                                       |
| 4028177952430                                                                                                  |
|                                                                                                                |