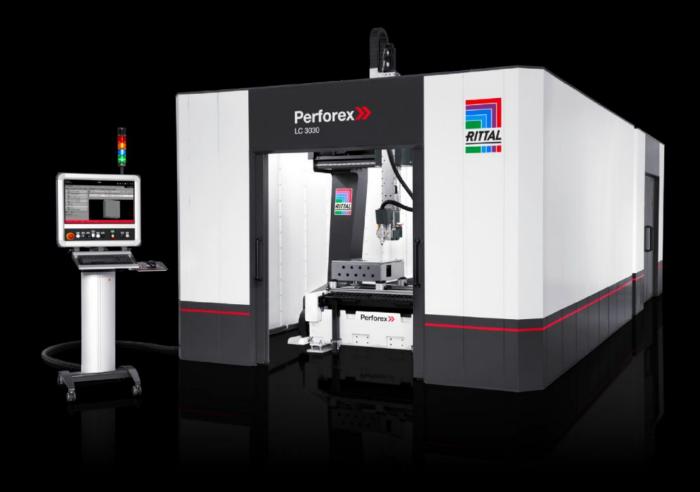

## AS 4050.333 - Housing of subassembly platform for Perforex LC 3030

Unit platform housing for Perforex LC analogous to the machine housing.

## **Features**

| Model No.             | AS 4050.333                                                                                                                                                       |
|-----------------------|-------------------------------------------------------------------------------------------------------------------------------------------------------------------|
| Product description   | Unit platform housing for Perforex LC analogous to the machine housing.                                                                                           |
| Benefits              | Controlled access to units  Neat finish  Noise reduction  Minimise cable chaos – Prevent obstructions to the air circulation ir  the vicinity of network switches |
| Support area          | Width: 2,600 mm<br>Height: 2,704 mm<br>Depth: 5,100 mm                                                                                                            |
| To fit Model No.      | 4050330<br>4050335                                                                                                                                                |
| Packs of              | 1 pc(s).                                                                                                                                                          |
| Net weight            | 650                                                                                                                                                               |
| Gross weight          | 650                                                                                                                                                               |
| Customs tariff number | 73269098                                                                                                                                                          |
| EAN                   | 4028177957534                                                                                                                                                     |