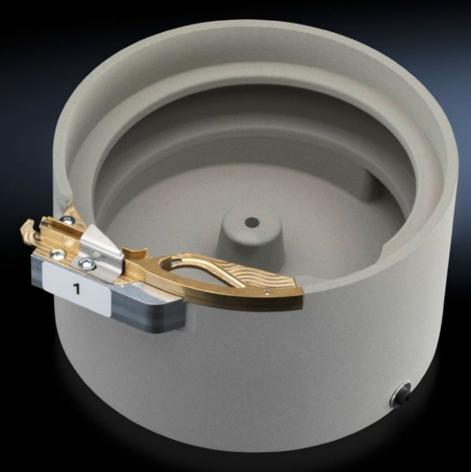

## AS 4050.467 - Vibratory bowl feeder for crimping machine L8

Feed guide for loose wire end ferrules.

## Features

| Model No.             | AS 4050.467                                                              |
|-----------------------|--------------------------------------------------------------------------|
| Product description   | Feed guide for loose wire end ferrules.                                  |
| Benefits              | Accurate, careful feeding of wire end ferrules                           |
| Applications          | For loose wire end ferrules with cross-section 0.5 – 1.5 mm <sup>2</sup> |
| To fit Model No.      | 4050452                                                                  |
| Packs of              | 1 pc(s).                                                                 |
| Net weight            | 0.77                                                                     |
| Gross weight          | 1.3                                                                      |
| Customs tariff number | 84799070                                                                 |
| EAN                   | 4028177804920                                                            |
| ETIM 9                | EC002778                                                                 |
| ETIM 8                | EC002778                                                                 |
| ECLASS 8.0            | 36659290                                                                 |