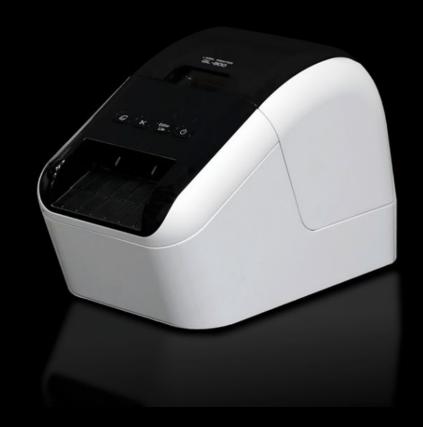

## AS 4050.557 - Label printer for Cutting Terminal CT

The label printer for the Cutting Terminal CT cutting centre generates barcodes for the materials cut to size. This integrated component labelling solution assists with subsequent order picking and the placement of processed rails and conduits on the mounting plate.

## **Features**

| Model No.             | AS 4050.557                                                                                                                                                                                                        |
|-----------------------|--------------------------------------------------------------------------------------------------------------------------------------------------------------------------------------------------------------------|
| Design                | Suitable for generating barcodes                                                                                                                                                                                   |
| Benefits              | Project-specific component labelling Ideal for downstream processes in conjunction with Eplan Smart Mounting Assists with order picking and the placement of processed rails and cable ducts on the mounting plate |
| Packs of              | 1 pc(s).                                                                                                                                                                                                           |
| Net weight            | 2.5                                                                                                                                                                                                                |
| Gross weight          | 3.45                                                                                                                                                                                                               |
| Customs tariff number | 48211010                                                                                                                                                                                                           |