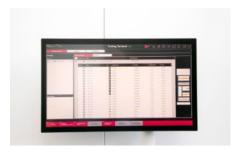

## AS 4050.557 - Label printer for Cutting Terminal CT

The label printer for the Cutting Terminal CT cutting centre generates barcodes for the materials cut to size. This integrated component labelling solution assists with subsequent order picking and the placement of processed rails and conduits on the mounting plate.