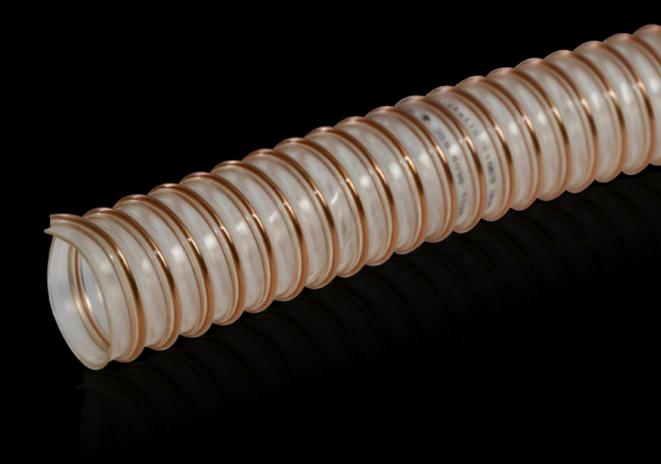

## AS 4050.665 - Plastic suction hose

Suction hose with a smooth internal surface to extract swarf from Perforex machining centres BC and Perforex milling terminals MT.

## **Features**

| Model No.             | AS 4050.665                                                                                         |
|-----------------------|-----------------------------------------------------------------------------------------------------|
| Design                | Suction hose with smooth internal surface                                                           |
| Product description   | Suction hose to extract swarf from Perforex machining centres BC and Perforex milling terminals MT. |
| Supply includes       | Adaptor for industrial vacuum cleaner                                                               |
| Length                | 15 m                                                                                                |
| Note on Model No.     | may be retro-fitted                                                                                 |
| To fit Model No.      | 4050101<br>4050107<br>4050108<br>4050230                                                            |
| Dimensions            | Length: 15 m                                                                                        |
| Packs of              | 1 pc(s).                                                                                            |
| Net weight            | 6.5                                                                                                 |
| Gross weight          | 6.66                                                                                                |
| Customs tariff number | 85087000                                                                                            |
| EAN                   | 4028177964334                                                                                       |
| ECLASS 8.0            | 36609190                                                                                            |