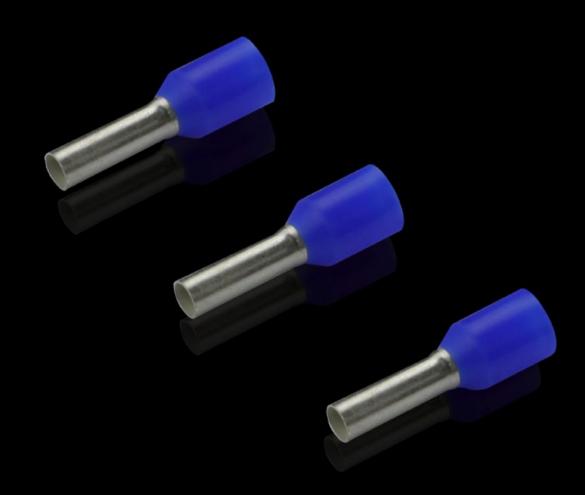

## AS 4050.734 - Wire end ferrules loose

With plastic collar.

## Features

| Model No.                | AS 4050.734                                                                                                                                         |  |
|--------------------------|-----------------------------------------------------------------------------------------------------------------------------------------------------|--|
| Product description      | With plastic collar.                                                                                                                                |  |
| Technical specifications | Heat-resistant to 105 °C                                                                                                                            |  |
| Material                 | E-Cu, galvanic tin-plated<br>Plastic collar: Polypropylene                                                                                          |  |
| Colour                   | Blue                                                                                                                                                |  |
| Length                   | 8 mm                                                                                                                                                |  |
| AWG                      | 14                                                                                                                                                  |  |
| Internal diameter        | 4.2 mm                                                                                                                                              |  |
| For cross-section        | 2.5 mm <sup>2</sup>                                                                                                                                 |  |
| DIN colour code          | Yes                                                                                                                                                 |  |
| Note                     | UL-certified in conjunction with the relevant tools, such as crimping machines.<br>For bespoke advice, please contact your Rittal sales consultant. |  |
| Standards                | AEH DIN 46228                                                                                                                                       |  |
| To fit Model No.         | 4051.205<br>4051.210<br>4050.452                                                                                                                    |  |
| Delivery form            | Loose                                                                                                                                               |  |
| Packs of                 | 500 pc(s).                                                                                                                                          |  |
| Net weight               | 0.5                                                                                                                                                 |  |
| Customs tariff number    | 85369010                                                                                                                                            |  |
| EAN                      | 4028177805026                                                                                                                                       |  |
| ETIM 9                   | EC000005                                                                                                                                            |  |
|                          |                                                                                                                                                     |  |