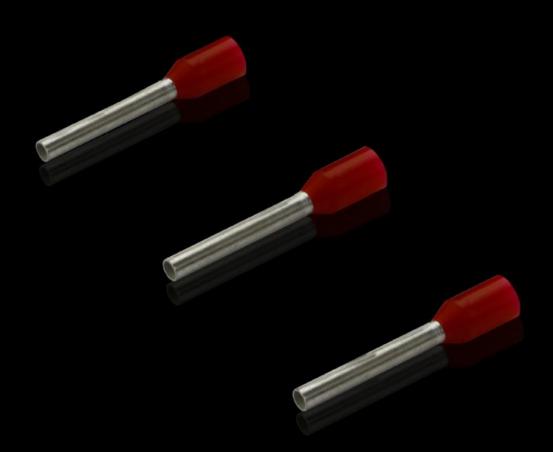

## AS 4050.739 - Wire end ferrules loose

With plastic collar.

## Features

| Model No.                | AS 4050.739                                                                                                                                         |  |
|--------------------------|-----------------------------------------------------------------------------------------------------------------------------------------------------|--|
| Product description      | With plastic collar.                                                                                                                                |  |
| Technical specifications | Heat-resistant to 105 °C                                                                                                                            |  |
| Material                 | E-Cu, galvanic tin-plated<br>Plastic collar: Polypropylene                                                                                          |  |
| Colour                   | Red                                                                                                                                                 |  |
| Length                   | 12 mm                                                                                                                                               |  |
| AWG                      | 18                                                                                                                                                  |  |
| Internal diameter        | 3 mm                                                                                                                                                |  |
| For cross-section        | 1 mm²                                                                                                                                               |  |
| DIN colour code          | Yes                                                                                                                                                 |  |
| Note                     | UL-certified in conjunction with the relevant tools, such as crimping machines.<br>For bespoke advice, please contact your Rittal sales consultant. |  |
| Standards                | AEH DIN 46228                                                                                                                                       |  |
| To fit Model No.         | 4051.205<br>4051.210                                                                                                                                |  |
| Delivery form            | Loose (10 packs of 100)                                                                                                                             |  |
| Packs of                 | 1,000 pc(s).                                                                                                                                        |  |
| Net weight               | 1                                                                                                                                                   |  |
| Gross weight             | 0.001                                                                                                                                               |  |
| Customs tariff number    | 85369010                                                                                                                                            |  |
| EAN                      | 4028177805071                                                                                                                                       |  |
| ETIM 9                   | EC000005                                                                                                                                            |  |
|                          |                                                                                                                                                     |  |