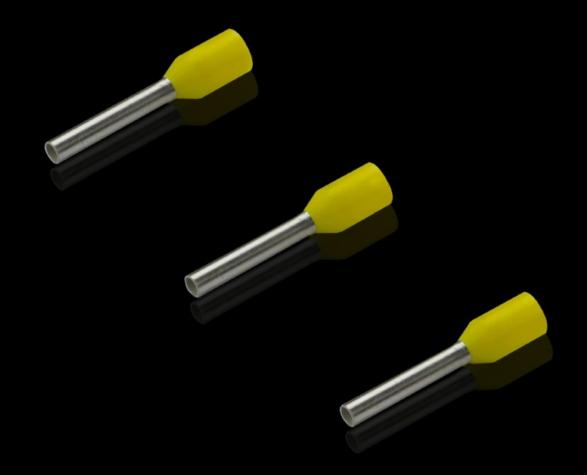

## AS 4050.770 - Wire end ferrules loose

With plastic collar.

#### **Features**

| Model No.                | AS 4050.770                                                                                                                                      |
|--------------------------|--------------------------------------------------------------------------------------------------------------------------------------------------|
| Product description      | With plastic collar.                                                                                                                             |
| Technical specifications | Heat-resistant to 105 °C                                                                                                                         |
| Material                 | E-Cu, galvanic tin-plated<br>Plastic collar: Polypropylene                                                                                       |
| Colour                   | Yellow                                                                                                                                           |
| Length                   | 10 mm                                                                                                                                            |
| AWG                      | 18                                                                                                                                               |
| Internal diameter        | 3 mm                                                                                                                                             |
| Rittal colour code       | Yes                                                                                                                                              |
| For cross-section        | 1 mm²                                                                                                                                            |
| Note                     | UL-certified in conjunction with the relevant tools, such as crimping machines. For bespoke advice, please contact your Rittal sales consultant. |
| Standards                | AEH DIN 46228                                                                                                                                    |
| To fit Model No.         | 4051.205<br>4051.210                                                                                                                             |
| Delivery form            | Loose                                                                                                                                            |
| Packs of                 | 500 pc(s).                                                                                                                                       |
| Net weight               | 0.5                                                                                                                                              |
| Gross weight             | 0.058                                                                                                                                            |
| Customs tariff number    | 85369010                                                                                                                                         |
| EAN                      | 4028177815735                                                                                                                                    |
| ETIM 9                   | EC000005                                                                                                                                         |
|                          |                                                                                                                                                  |