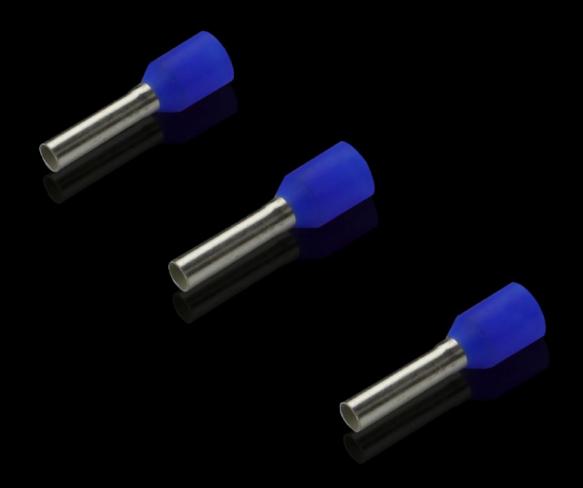

## AS 4050.779 - Wire end ferrules loose

With plastic collar.

#### **Features**

| Model No.                | AS 4050.779                                                                                                                                      |
|--------------------------|--------------------------------------------------------------------------------------------------------------------------------------------------|
| Product description      | With plastic collar.                                                                                                                             |
| Technical specifications | Heat-resistant to 105 °C                                                                                                                         |
| Material                 | E-Cu, galvanic tin-plated<br>Plastic collar: Polypropylene                                                                                       |
| Colour                   | Blue                                                                                                                                             |
| Length                   | 10 mm                                                                                                                                            |
| AWG                      | 14                                                                                                                                               |
| Internal diameter        | 4.2 mm                                                                                                                                           |
| Rittal colour code       | Yes                                                                                                                                              |
| For cross-section        | 2.5 mm²                                                                                                                                          |
| Note                     | UL-certified in conjunction with the relevant tools, such as crimping machines. For bespoke advice, please contact your Rittal sales consultant. |
| Standards                | AEH DIN 46228                                                                                                                                    |
| To fit Model No.         | 4051.205<br>4051.210                                                                                                                             |
| Delivery form            | Loose                                                                                                                                            |
| Packs of                 | 500 pc(s).                                                                                                                                       |
| Net weight               | 0.5                                                                                                                                              |
| Gross weight             | 0.083                                                                                                                                            |
| Customs tariff number    | 85369010                                                                                                                                         |
| EAN                      | 4028177815704                                                                                                                                    |
| ETIM 9                   | EC000005                                                                                                                                         |
|                          |                                                                                                                                                  |