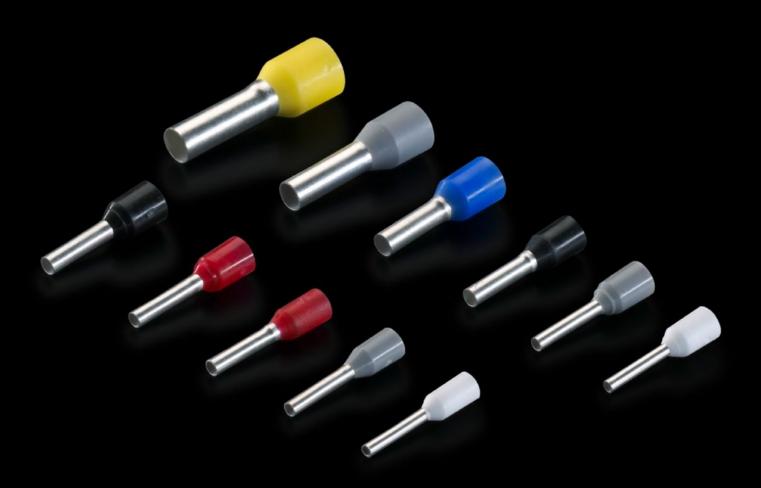

## AS 4050.780 - Wire end ferrules loose

With plastic collar.

## Features

| Model No.                | AS 4050.780                                                                                                                                            |
|--------------------------|--------------------------------------------------------------------------------------------------------------------------------------------------------|
| Product description      | With plastic collar.                                                                                                                                   |
| Technical specifications | Heat-resistant to 105 °C                                                                                                                               |
| Material                 | E-Cu, galvanic tin-plated<br>Plastic collar: Polypropylene                                                                                             |
| Colour                   | Blue                                                                                                                                                   |
| Length                   | 12 mm                                                                                                                                                  |
| AWG                      | 14                                                                                                                                                     |
| Internal diameter        | 4.2 mm                                                                                                                                                 |
| Rittal colour code       | Yes                                                                                                                                                    |
| DIN colour code          | Yes                                                                                                                                                    |
| Note                     | UL-certified in conjunction with the relevant tools, such as crimping<br>machines.<br>For bespoke advice, please contact your Rittal sales consultant. |
| Standards                | AEH DIN 46228                                                                                                                                          |
| Delivery form            | Loose                                                                                                                                                  |
| Packs of                 | 500 pc(s).                                                                                                                                             |
| Net weight               | 0.5                                                                                                                                                    |
| Customs tariff number    | 85369010                                                                                                                                               |
| EAN                      | 4028177999923                                                                                                                                          |
| ETIM 9                   | EC000005                                                                                                                                               |
| ETIM 8                   | EC000005                                                                                                                                               |
| ECLASS 8.0               | 36659290                                                                                                                                               |
|                          |                                                                                                                                                        |