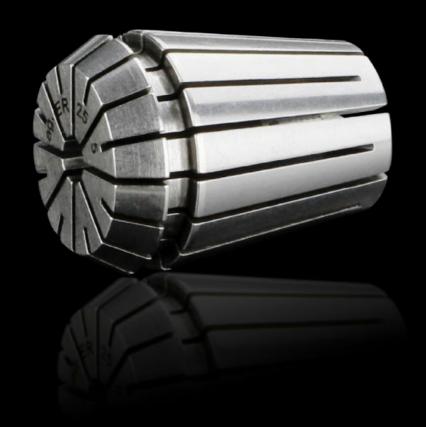

## AS 4050.824 - Collet, drills

Elastic clamping jaws to accommodate the drill bits and milling cutters for Perforex machining centres BC and Perforex Milling Terminal MT.

## **Features**

| Model No.  AS 4050.824  Design  ER25  Product description  Elastic clamping jaws to accommodate the dril machining centres BC and Perforex milling terror To fit Ø  4.1 - 5 mm  Packs of  1 pc(s).  Net weight  0.085  Gross weight  0.112  Customs tariff number  84669360  EAN  4028177704190  ETIM 9  EC003010 |  |
|-------------------------------------------------------------------------------------------------------------------------------------------------------------------------------------------------------------------------------------------------------------------------------------------------------------------|--|
| Product description  Elastic clamping jaws to accommodate the dril machining centres BC and Perforex milling term  To fit Ø  4.1 - 5 mm  Packs of  1 pc(s).  Net weight  0.085  Gross weight  0.112  Customs tariff number  84669360  EAN  4028177704190                                                          |  |
| To fit Ø 4.1 - 5 mm  Packs of 1 pc(s).  Net weight 0.085  Gross weight 0.112  Customs tariff number 84669360  EAN 4028177704190                                                                                                                                                                                   |  |
| Packs of       1 pc(s).         Net weight       0.085         Gross weight       0.112         Customs tariff number       84669360         EAN       4028177704190                                                                                                                                              |  |
| Net weight 0.085  Gross weight 0.112  Customs tariff number 84669360  EAN 4028177704190                                                                                                                                                                                                                           |  |
| Gross weight 0.112  Customs tariff number 84669360  EAN 4028177704190                                                                                                                                                                                                                                             |  |
| Customs tariff number 84669360  EAN 4028177704190                                                                                                                                                                                                                                                                 |  |
| EAN 4028177704190                                                                                                                                                                                                                                                                                                 |  |
|                                                                                                                                                                                                                                                                                                                   |  |
| ETIM 9 EC003010                                                                                                                                                                                                                                                                                                   |  |
|                                                                                                                                                                                                                                                                                                                   |  |
| ETIM 8 EC003010                                                                                                                                                                                                                                                                                                   |  |
| ECLASS 8.0 36609207                                                                                                                                                                                                                                                                                               |  |