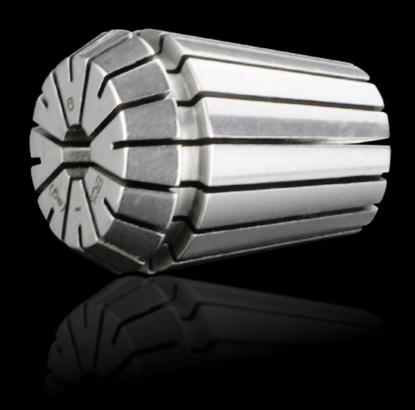

## AS 4050.825 - Collet, drills

Elastic clamping jaws to accommodate the drill bits and milling cutters for Perforex machining centres BC and Perforex Milling Terminal MT.

## **Features**

| AS 4050.825                                                                                                              |
|--------------------------------------------------------------------------------------------------------------------------|
| ER25                                                                                                                     |
| Elastic clamping jaws to accommodate the drill bits for Perforex machining centres BC and Perforex milling terminals MT. |
| 5.1 - 6 mm                                                                                                               |
| 1 pc(s).                                                                                                                 |
| 0.09                                                                                                                     |
| 0.113                                                                                                                    |
| 84669360                                                                                                                 |
| 4028177704206                                                                                                            |
| EC003010                                                                                                                 |
| EC003010                                                                                                                 |
| 36609207                                                                                                                 |
|                                                                                                                          |