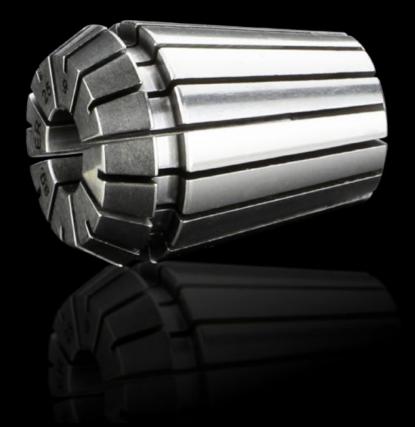

## AS 4050.828 - Collet, drills

Elastic clamping jaws to accommodate the drill bits and milling cutters for Perforex machining centres BC and Perforex Milling Terminal MT.

## **Features**

| AS 4050.828                                                                                                              |
|--------------------------------------------------------------------------------------------------------------------------|
| ER25                                                                                                                     |
| Elastic clamping jaws to accommodate the drill bits for Perforex machining centres BC and Perforex milling terminals MT. |
| 8.1 - 9 mm                                                                                                               |
| 1 pc(s).                                                                                                                 |
| 0.5                                                                                                                      |
| 0.5                                                                                                                      |
| 84669360                                                                                                                 |
| 4028177704237                                                                                                            |
| EC003010                                                                                                                 |
| EC003010                                                                                                                 |
| 36609207                                                                                                                 |
|                                                                                                                          |