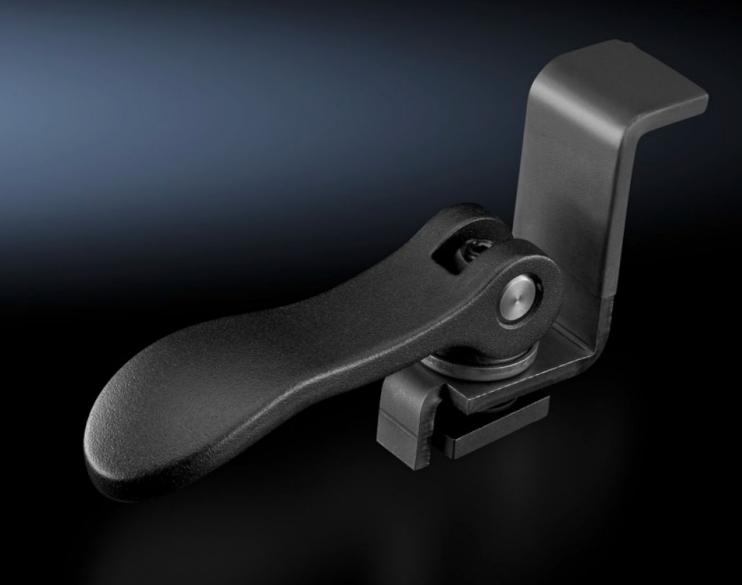

## AS 4050.850 - Cam clamp, complete

Cam clamp for Perforex BC machining centres, for simple, user-friendly clamping of enclosure panels.

## **Features**

| AS 4050.850                                                                               |
|-------------------------------------------------------------------------------------------|
| Cam clamp for Perforex BC and MT, for simple, user-friendly clamping of enclosure panels. |
| Readily height-adjustable.                                                                |
| Easy to use                                                                               |
| Compression spring                                                                        |
| Cam clamp                                                                                 |
| Sliding blocks                                                                            |
| 1 pc(s).                                                                                  |
| 0.26                                                                                      |
| 0.271                                                                                     |
| 84669360                                                                                  |
| 4028177704459                                                                             |
| EC003373                                                                                  |
| EC003373                                                                                  |
| 36609190                                                                                  |
|                                                                                           |