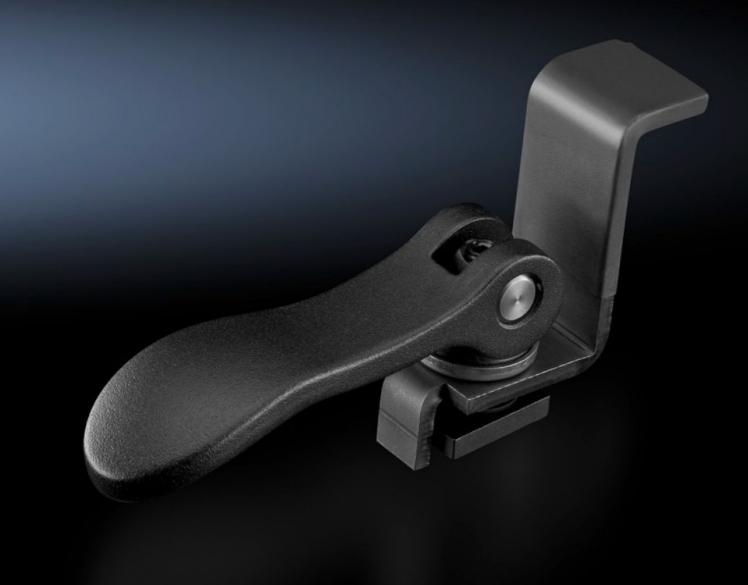

## AS 4050.851 - Cam clamp, complete

Cam clamp for Perforex BC machining centres, for simple, user-friendly clamping of enclosure panels.

## **Features**

| AS 4050.851                                                                               |
|-------------------------------------------------------------------------------------------|
| 710 1000.001                                                                              |
| Cam clamp for Perforex BC and MT, for simple, user-friendly clamping of enclosure panels. |
| Readily height-adjustable.                                                                |
| Easy to use                                                                               |
| Compression spring                                                                        |
| Cam clamp                                                                                 |
| Sliding blocks                                                                            |
| 1 pc(s).                                                                                  |
| 0.275                                                                                     |
| 0.29                                                                                      |
| 84669360                                                                                  |
| 4028177704466                                                                             |
| EC003373                                                                                  |
| EC003373                                                                                  |
| 36609190                                                                                  |
|                                                                                           |