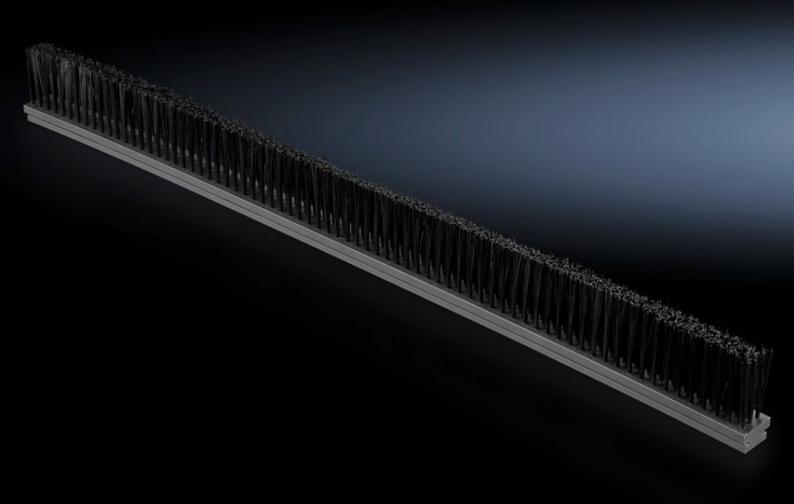

## AS 4050.892 - Performance package Replacement brush set for Perforex BC and MT

Replacement brushes for performance packs with Perforex machining centres BC and Perforex Milling Terminals MT S.

## **Features**

| Model No.             | AS 4050.892                                                                                                     |
|-----------------------|-----------------------------------------------------------------------------------------------------------------|
| Product description   | Replacement brushes for performance packs with Perfores machining centres BC and Perforex milling terminals MT. |
| Benefits              | Reduced vibration                                                                                               |
|                       | Faster feed rates of up to 1.5 m/min                                                                            |
|                       | Lower noise emissions                                                                                           |
|                       | Extended tool life                                                                                              |
|                       | Optimised handling with workpiece clamping                                                                      |
| Supply includes       | Brushes                                                                                                         |
| To fit Model No.      | 4050.107                                                                                                        |
|                       | 4050.108                                                                                                        |
|                       | 4050.230                                                                                                        |
| Packs of              | 10 pc(s).                                                                                                       |
| Net weight            | 4.2                                                                                                             |
| Gross weight          | 4.238                                                                                                           |
| Customs tariff number | 84669360                                                                                                        |
| EAN                   | 4028177803640                                                                                                   |
| ECLASS 8.0            | 36609290                                                                                                        |