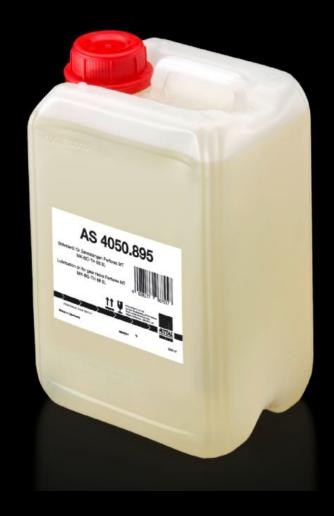

## AS 4050.895 Special oil

State: 13/08/2025 (Source: rittal.com/com-en)

## AS 4050.895 - Special oil

Special oil for gear lubrication in Perforex machining centres BC and Perforex milling terminals MT.