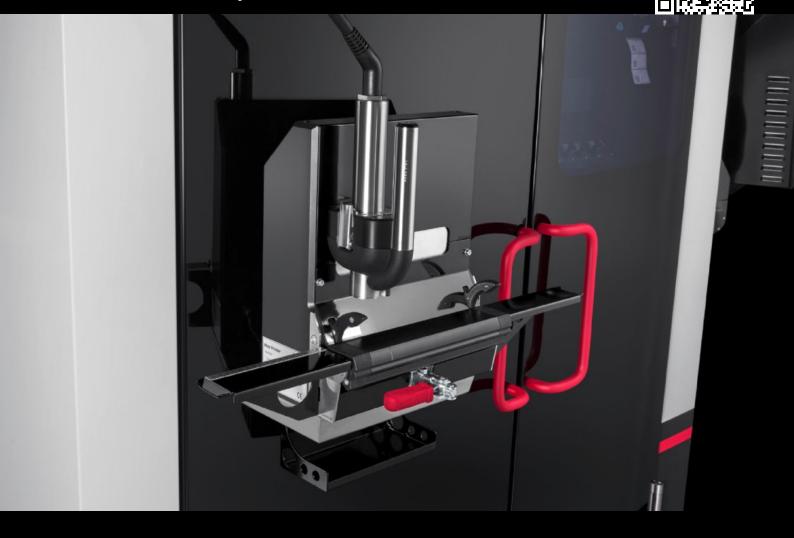

## AS 4051.011 - Wire printer add-on module for Wire Terminal

The Wire Printer add-on module supports manual labelling of wire and cable materials as well as flat materials outside of the Wire Terminal.

## **Features**

| Model No.             | AS 4051.011                                                                                                                                                                                                                    |
|-----------------------|--------------------------------------------------------------------------------------------------------------------------------------------------------------------------------------------------------------------------------|
| Product description   | The Wire Printer add-on module supports manual labelling of wire and cable materials as well as flat materials outside of the Wire Terminal. This ensures consistently high quality printing across all enclosure connections. |
| Benefits              | Wire and cable materials as well as flat materials may be manually labelled outside of the Wire Terminal in fully automatic mode.  Send print jobs automatically via the HMI                                                   |
| Supply includes       | Wire printer add-on module                                                                                                                                                                                                     |
|                       | Infeed to wire printer                                                                                                                                                                                                         |
|                       | Machine housing                                                                                                                                                                                                                |
|                       | Modified glass door on the front                                                                                                                                                                                               |
|                       | Software module                                                                                                                                                                                                                |
| Note                  | Please talk to your Rittal sales consultant about a bespoke machine configuration.                                                                                                                                             |
| To fit Model No.      | 4051.024                                                                                                                                                                                                                       |
|                       | 4051.036                                                                                                                                                                                                                       |
| Packs of              | 1 pc(s).                                                                                                                                                                                                                       |
| Net weight            | 20                                                                                                                                                                                                                             |
| Gross weight          | 34                                                                                                                                                                                                                             |
| Customs tariff number | 84433210                                                                                                                                                                                                                       |
| EAN                   | 4028177964440                                                                                                                                                                                                                  |
|                       |                                                                                                                                                                                                                                |