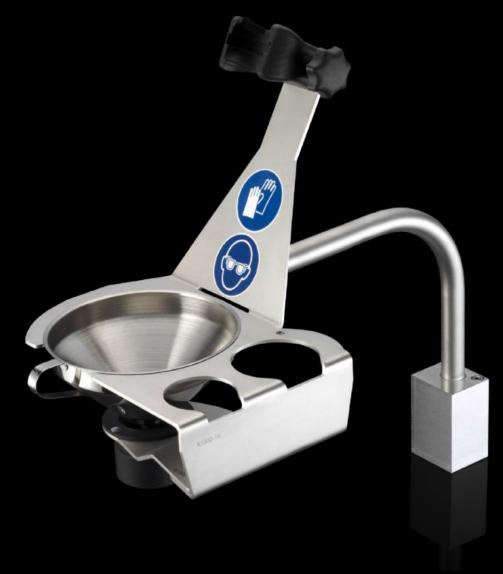

## AS 4051.031 - Cleaning station

The cleaning station is a special device for cleaning the Wire Terminal WT print heads.

#### **Features**

| The cleaning station is a special device for cleaning the Wire Terminal WT print heads.              |
|------------------------------------------------------------------------------------------------------|
| E 11 Co. 11 of 142 E 1 114E                                                                          |
| Easily fitted in the Wire Terminal WT  Optimum clamping device and stowage options for Wire Terminal |
| print head cleaning<br>Simple cleaning of the print heads                                            |
| Supports daily cleaning of the print heads                                                           |
| Cleaning station                                                                                     |
| Tray with screw-fastening for ink bottles                                                            |
| Tray holder                                                                                          |
| Print head holder                                                                                    |
| Mounting jaws for fitting in the Wire Terminal                                                       |
| Vertically hinged tube                                                                               |
| Earthing cable with mounting clamps                                                                  |
| Please talk to your Rittal sales consultant about a bespoke machine configuration.                   |
| 4051.024                                                                                             |
| 4051.036                                                                                             |
| 1 pc(s).                                                                                             |
| 4                                                                                                    |
| 4.5                                                                                                  |
|                                                                                                      |