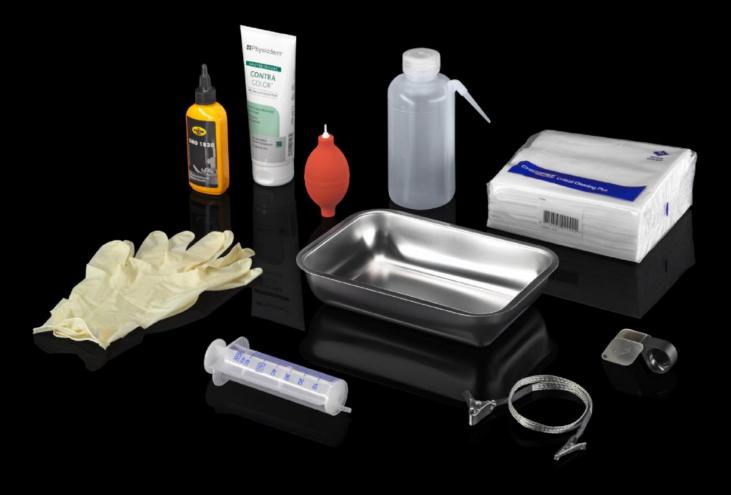

## AS 4051.032 - Cleaning set

Complete set for cleaning the printer systems of the Wire Terminal WT.

## **Features**

| Model No.             | AS 4051.032                                                                        |
|-----------------------|------------------------------------------------------------------------------------|
| Product description   | Complete set for cleaning the printer systems of the Wire Terminal WT.             |
| Benefits              | Durable print heads                                                                |
|                       | All the cleaning materials you need in one set                                     |
| Supply includes       | Cleaning cloths                                                                    |
|                       | Collecting tray                                                                    |
|                       | Earthing cable                                                                     |
|                       | Nozzle                                                                             |
|                       | Methyl ethyl ketone protective gloves                                              |
|                       | Rubber hand bellows                                                                |
|                       | Nozzle bottle                                                                      |
|                       | Magnifying glass                                                                   |
|                       | Lubrication oil for spindle drive                                                  |
|                       | Industrial hand cleaner                                                            |
| Note                  | Please talk to your Rittal sales consultant about a bespoke machine configuration. |
| To fit Model No.      | 4051.024                                                                           |
|                       | 4051.036                                                                           |
| Packs of              | 1 pc(s).                                                                           |
| Net weight            | 2                                                                                  |
| Gross weight          | 2.5                                                                                |
| Customs tariff number | 84439990                                                                           |
| EAN                   | 4028177960244                                                                      |