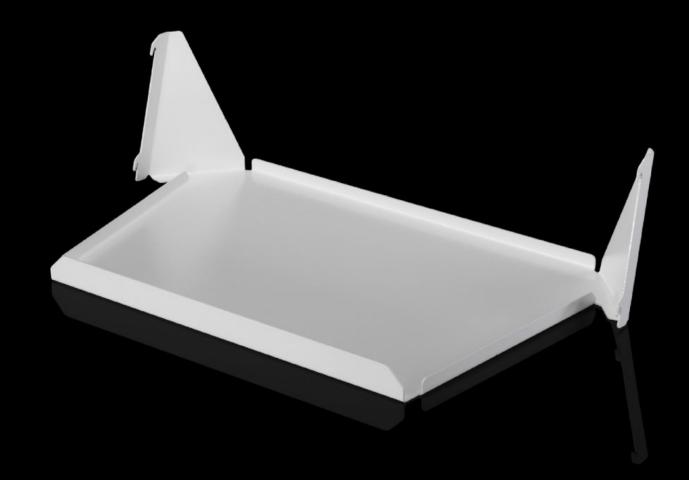

## AS 4051.055 - Shelf Wire Cart

Storage shelves, e.g. for storage boxes.

## **Features**

| AS 4051.055                                                     |
|-----------------------------------------------------------------|
| Storage shelves, e.g. for storage boxes.                        |
| Careful storage                                                 |
| Easy to use                                                     |
| The Wire Cart may be extended to a maximum of three storage     |
| shelves                                                         |
| Storage boxes with a maximum size of W x H x D: 400 x 150 x 300 |
| mm may be positioned on the storage shelves                     |
| 4051.050                                                        |
| 1 pc(s).                                                        |
| 3                                                               |
| 3.5                                                             |
| 94032080                                                        |
| 4028177960251                                                   |
|                                                                 |