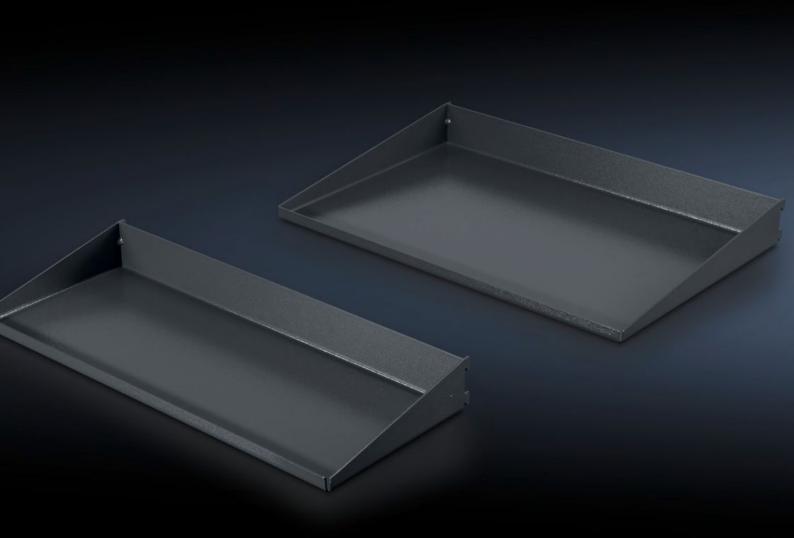

## AS 4051.101 - Shelf for WS 540

Shelf set for mounting below the desktop. Different shelf depths allow ample knee and leg room for seated working at the workstation.

## **Features**

| Model No.                | AS 4051.101                                                                                                                               |
|--------------------------|-------------------------------------------------------------------------------------------------------------------------------------------|
| Product description      | Shelf set for mounting below the desktop. Different shelf depths provide ample knee and leg room for seated working at the workstation.   |
| Benefits                 | For optimum use of the space beneath the desktop without restricting legroom Tool-free mounting of the shelves by simply hanging in place |
| Technical specifications | Top shelf (W x D): 510 x 335 mm<br>Bottom shelf (W x D): 510 x 200 mm                                                                     |
| Material                 | Sheet steel                                                                                                                               |
| Colour                   | RAL 7016                                                                                                                                  |
| Supply includes          | 2 shelves                                                                                                                                 |
| To fit Model No.         | 4051.100                                                                                                                                  |
| Packs of                 | 2 pc(s).                                                                                                                                  |
| Customs tariff number    | 73269098                                                                                                                                  |
| EAN                      | 4028177957411                                                                                                                             |
| ETIM 9                   | EC002778                                                                                                                                  |
| ETIM 8                   | EC002778                                                                                                                                  |
| ECLASS 8.0               | 21109215                                                                                                                                  |