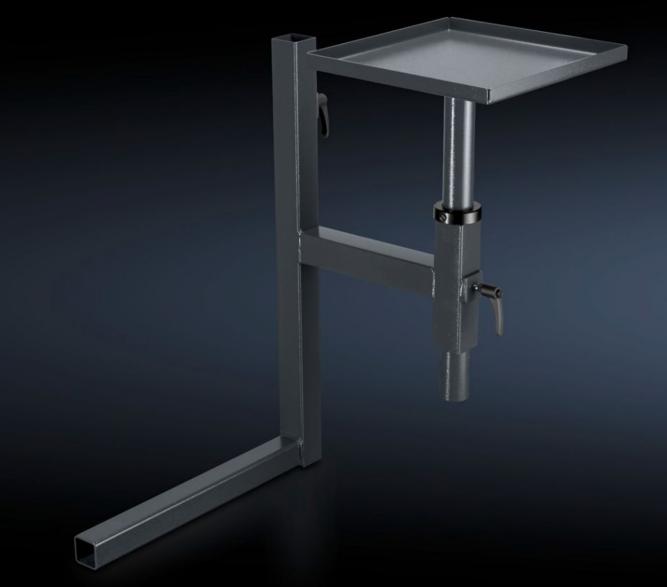

## AS 4051.103 - Component support, right for WS 540

Component support unit to fit crimping machine RC or R8 E, for mounting on the right of the Wire Station WS 540.

#### **Features**

| AS 4051.103                                                                                                                            |
|----------------------------------------------------------------------------------------------------------------------------------------|
| Component support unit to fit crimping machine RC or R8 E, for mounting on the right of the Wire Station WS 540.                       |
| Compact external mounting Flexibly adjustable in the width and height                                                                  |
| Component support (W x H x D ): 318 x 313 x 20 mm, including conduit for height adjustment of 480 mm Support arm (W x H): 500 x 700 mm |
| Sheet steel                                                                                                                            |
| RAL 7016                                                                                                                               |
| Component support for crimping machines Semi-automated machine support arm, right Assembly parts                                       |
|                                                                                                                                        |