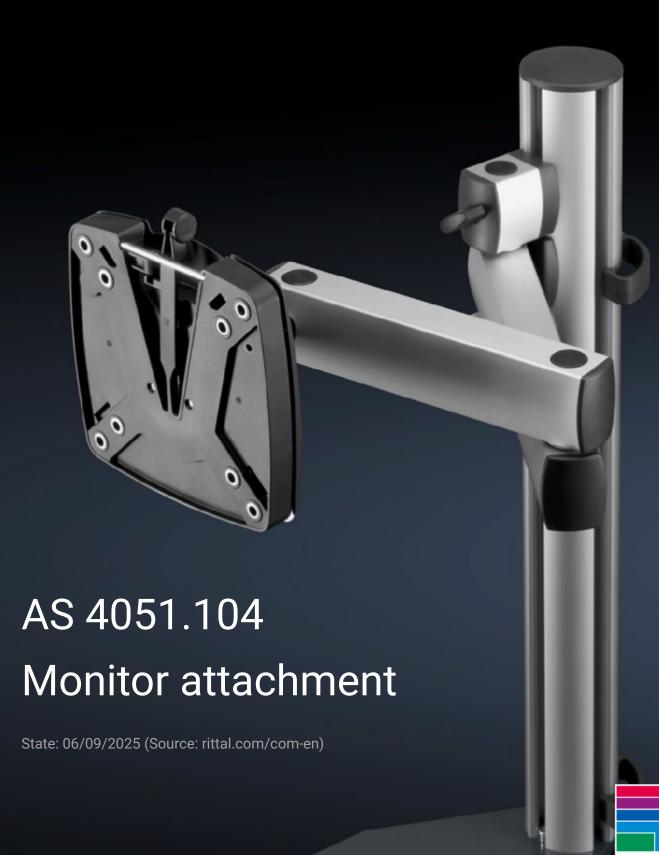

## AS 4051.104 - Monitor attachment for WS 540

For mounting all commercially available monitors up to screen diagonals of 32" with Vesa 75/100.

## **Features**

| Model No.                | AS 4051.104                                                                                                                                                |
|--------------------------|------------------------------------------------------------------------------------------------------------------------------------------------------------|
| Product description      | For mounting all commercially available monitors up to screen diagonals of 32" with Vesa 75/100.                                                           |
| Benefits                 | Stable monitor attachment<br>Vertically hinged<br>Height-adjustable                                                                                        |
| Technical specifications | Height-adjustable up to 285 mm Extendable up to 430 mm Swivel range left/right with full extension 90° Swivel range of ball head 35° all-round Vesa 75/100 |
| Material                 | Aluminium/sheet steel                                                                                                                                      |
| Supply includes          | Monitor attachment Assembly parts                                                                                                                          |
| Hint Approvals           | GS-tested                                                                                                                                                  |
| Load capacity (static)   | 10 kg                                                                                                                                                      |
| To fit Model No.         | 4051.100                                                                                                                                                   |
| Packs of                 | 1 pc(s).                                                                                                                                                   |
| Net weight               | 3.5                                                                                                                                                        |
| Gross weight             | 4.5                                                                                                                                                        |