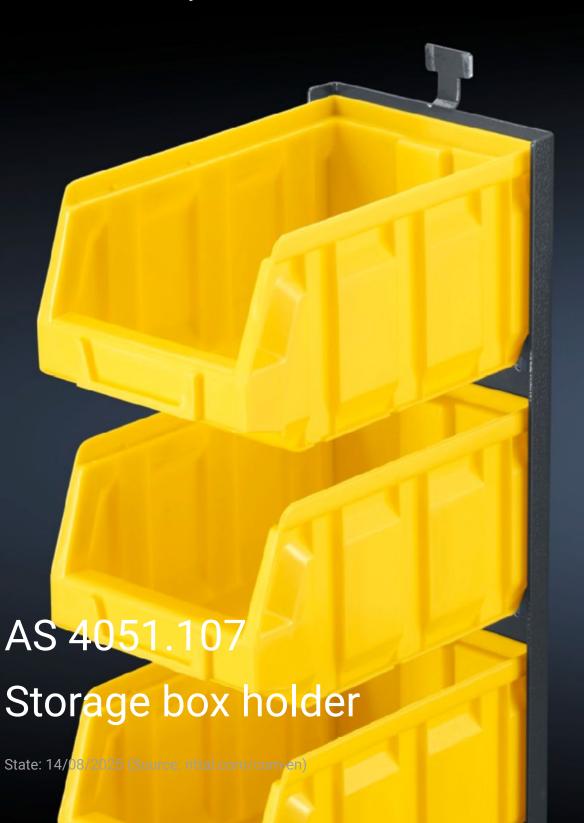

## AS 4051.107 - Storage box holder for WS 540

For attaching to the vertical mounting braces of the WS 540 and for storing small parts and accessories.

## **Features**

| Model No.                | AS 4051.107                                                                                                                                 |
|--------------------------|---------------------------------------------------------------------------------------------------------------------------------------------|
| Product description      | For fastening to the vertical mounting braces of the WS 540 and for storing small parts and accessories.                                    |
| Technical specifications | Dimensions of storage box holder (W x H x D): 110 x 350 x 15 mm<br>Dimensions of open-fronted storage box (W x H x D): 100 x 85 x 160<br>mm |
| Material                 | Support: Sheet steel Open-fronted storage boxes: Plastic                                                                                    |
| Colour                   | Support: RAL 7016<br>Open-fronted storage boxes: Yellow                                                                                     |
| Supply includes          | Storage box holder<br>3 open-fronted storage boxes<br>Assembly parts                                                                        |
| To fit Model No.         | 4051.100                                                                                                                                    |
| Packs of                 | 1 pc(s).                                                                                                                                    |
|                          |                                                                                                                                             |