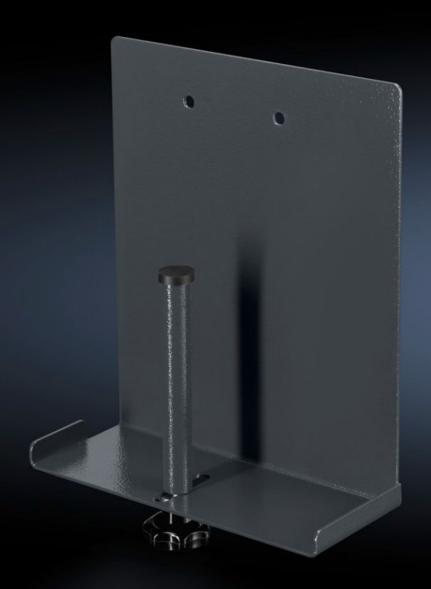

## AS 4051.110 - Mini-PC holder for WS 540

For secure attachment of a mini-PC to the WS 540. The holder is mounted underneath the workbench on the left.

## **Features**

| Model No.                | AS 4051.110                                                                                                   |
|--------------------------|---------------------------------------------------------------------------------------------------------------|
| Product description      | For secure attachment of a mini-PC to the WS 540. The holder is mounted underneath the workbench on the left. |
| Technical specifications | Dimensions (W x H x D): 70 x 235 x 200 mm<br>Individually adjustable up to 60 mm                              |
| Material                 | Sheet steel                                                                                                   |
| Colour                   | RAL 7016                                                                                                      |
| Supply includes          | Mini-PC holder<br>Assembly parts                                                                              |
| To fit Model No.         | 4051.100                                                                                                      |
| Packs of                 | 1 pc(s).                                                                                                      |
| Net weight               | 1.3                                                                                                           |
| Gross weight             | 4                                                                                                             |
| Customs tariff number    | 73269098                                                                                                      |
| EAN                      | 4028177957442                                                                                                 |
| ETIM 9                   | EC002778                                                                                                      |
| ETIM 8                   | EC002778                                                                                                      |
| ECLASS 8.0               | 36629090                                                                                                      |
|                          |                                                                                                               |