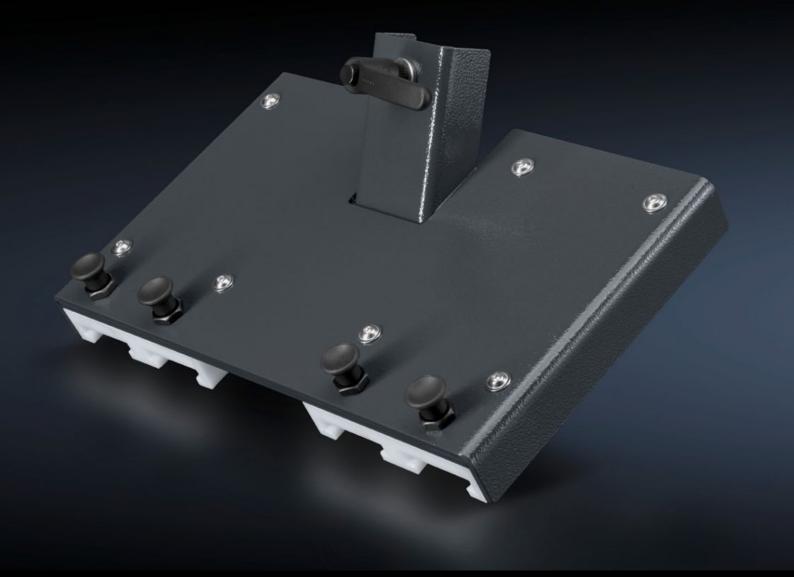

## AS 4051.111 - Magazine support for WS 540

To accommodate up to 4 wire rail magazines with pre-assembled wires from the Wire Terminal WT.

#### **Features**

| Model No.                | AS 4051.111                                                                                    |
|--------------------------|------------------------------------------------------------------------------------------------|
| Product description      | To accommodate up to 4 wire rail magazines with pre-assembled wires from the Wire Terminal WT. |
| Benefits                 | For universal use on any mounting brace, vertical                                              |
| Technical specifications | Dimensions (W x H x D): 330 x 200 x 35 mm                                                      |
| Material                 | Sheet steel                                                                                    |
| Colour                   | RAL 7016                                                                                       |
| Supply includes          | Magazine support Assembly parts                                                                |
| To fit Model No.         | 4051.100                                                                                       |
| Packs of                 | 1 pc(s).                                                                                       |
| Net weight               | 4                                                                                              |
| Gross weight             | 4.6                                                                                            |
| Customs tariff number    | 84669360                                                                                       |