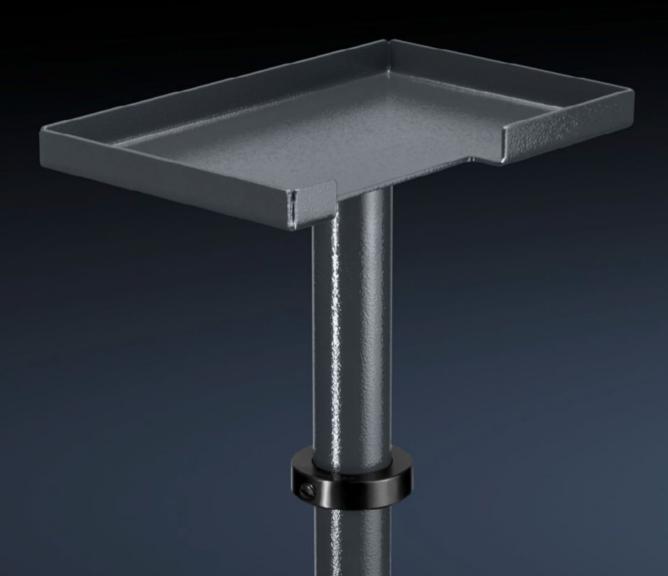

## AS 4051.112 - Stripping machine console for WS 540

For positioning the S22 stripping machine on the WS 540. The console may be positioned on either the left-hand or right-hand side.

## **Features**

| Model No.                | AS 4051.112                                                                                                         |
|--------------------------|---------------------------------------------------------------------------------------------------------------------|
| Product description      | For positioning the S22 stripping machine on the WS 540. The console may be positioned on either the left or right. |
| Technical specifications | Console area (W x D): 278 x 178 mm<br>Height-adjustable up to 480 mm                                                |
| Material                 | Sheet steel                                                                                                         |
| Colour                   | RAL 7016                                                                                                            |
| Assembly instruction     | The stripping machine console is also suitable for component supports 4051.102 and 4051.103                         |
| To fit Model No.         | 4051.100                                                                                                            |
| Packs of                 | 1 pc(s).                                                                                                            |
| Net weight               | 3.1                                                                                                                 |
| Gross weight             | 4                                                                                                                   |
| Customs tariff number    | 73269098                                                                                                            |
| EAN                      | 4028177957350                                                                                                       |
| ETIM 9                   | EC002778                                                                                                            |
| ETIM 8                   | EC002778                                                                                                            |
| ECLASS 8.0               | 36629090                                                                                                            |