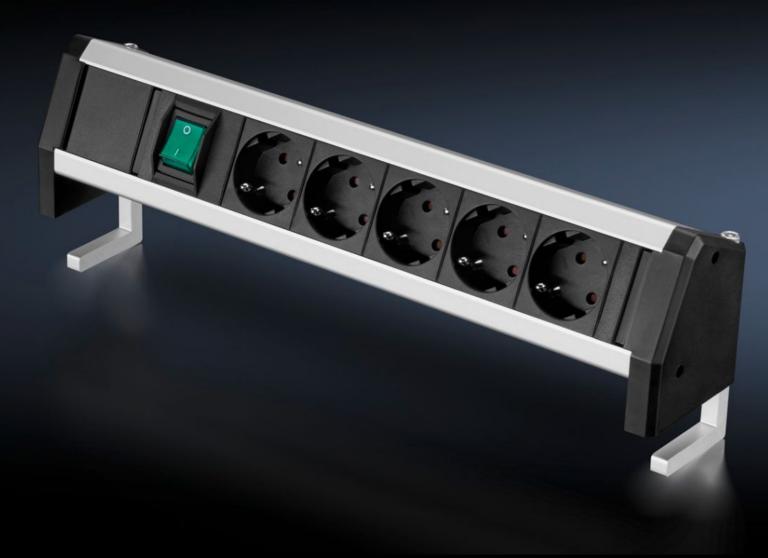

## AS 4051.114 - Socket strip for WS 540

For mounting on the worktop of the WS 540.

#### **Features**

| Model No.               | AS 4051.114                                                                |
|-------------------------|----------------------------------------------------------------------------|
| Design                  | 5-way, with rocker switch (green)                                          |
| Product description     | For mounting on the worktop of the WS 540.                                 |
| Benefits                | Ergonomic access thanks to the 45° angle on the worktop                    |
| Material                | Extrusion: Aluminium<br>Socket inserts: Plastic                            |
| Supply includes         | Socket strip, connection cable and earthing contact plug<br>Assembly parts |
| To fit Model No.        | 4051.100                                                                   |
| Rated current           | 16 A                                                                       |
| Rated operating voltage | 230 V, 50 Hz                                                               |
| Packs of                | 1 pc(s).                                                                   |
| Net weight              | 0.7                                                                        |
| Gross weight            | 1.3                                                                        |
| Customs tariff number   | 85366990                                                                   |
| EAN                     | 4028177957527                                                              |
| ETIM 9                  | EC002778                                                                   |
| ETIM 8                  | EC002778                                                                   |
|                         |                                                                            |