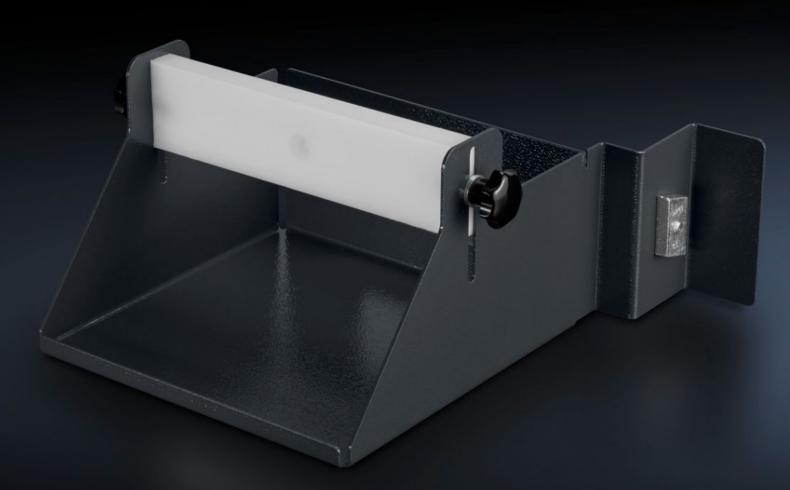

## AS 4051.117 - Wire pack holder

To hold wire packs, to fit assembly frames and WS 540. Attached to the Wire Station on the vertical mounting braces on the left or right.

### Features

| Model No.                | AS 4051.117                                                                                                                                 |
|--------------------------|---------------------------------------------------------------------------------------------------------------------------------------------|
| Design                   | right                                                                                                                                       |
| Product description      | Shelf for wire packs, to fit assembly frames and WS 540. Attached to the Wire Station on the vertical mounting braces on the left or right. |
| Technical specifications | Dimensions of wire pack holder (W x H x D): 207 x 105 x 207 mm<br>Storage space to fit wire packs up to a maximum size of 207 x 207<br>mm   |
| Material                 | Sheet steel                                                                                                                                 |
| Colour                   | RAL 7016                                                                                                                                    |
| Supply includes          | Wire pack holder<br>Assembly parts                                                                                                          |
| Note                     | When using the Wire Station WS 540, a vertical mounting brace (4051.106) is required.                                                       |
| To fit Model No.         | 4051.100<br>4050.150<br>4050.200<br>4050.300                                                                                                |
| Packs of                 | 1 pc(s).                                                                                                                                    |
| Net weight               | 2                                                                                                                                           |
|                          |                                                                                                                                             |