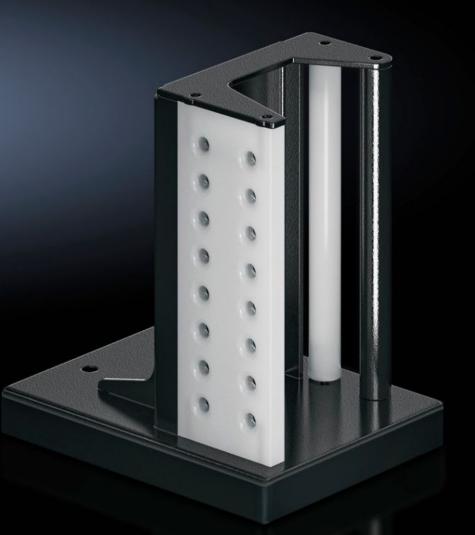

## AS 4051.121 - Wire routing for component support, left for WS 540

Targeted wire routing for up to 8 different wires is supported. Mounting on component support, left.

## Features

| Model No.                | AS 4051.121                                                                                                  |
|--------------------------|--------------------------------------------------------------------------------------------------------------|
| Product description      | Targeted wire routing for up to 8 different wires is supported. For mounting on the component support, left. |
| Benefits                 | Optimum wire routing to the C8+ length-cutting centre<br>Optimum running characteristics of the wires        |
| Technical specifications | Dimensions (W x H x D): 129 x 190 x 169 mm<br>Wire routing from 0.5 $-$ 2.5 mm <sup>2</sup> supported        |
| Material                 | Holder: Sheet steel<br>Reel and wire guide: Plastic                                                          |
| Packs of                 | 1 pc(s).                                                                                                     |
| Net weight               | 1.8                                                                                                          |
| Gross weight             | 2                                                                                                            |
| Customs tariff number    | 73269098                                                                                                     |
| EAN                      | 4028177958548                                                                                                |
| ETIM 9                   | EC011819                                                                                                     |
| ETIM 8                   | EC011819                                                                                                     |
| ECLASS 8.0               | 21100210                                                                                                     |