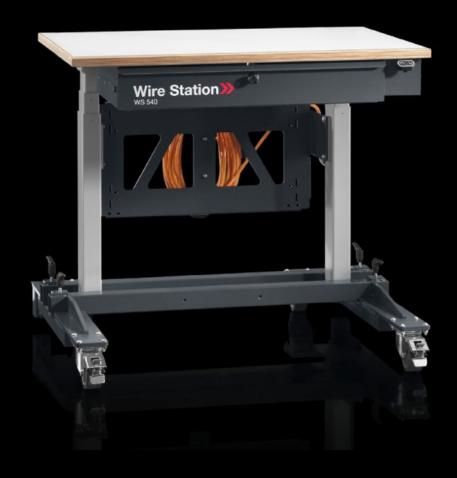

#### AS 4051.123 - Wire Station WS 540

Mobile wiring workstation, height-adjustable, for flexible use in the workshop. For ergonomic, fatigue-free wire processing work.

#### **Features**

| Model No.            | AS 4051.123                                                                                                                                                                                                                                                                                                                                                                                                                                                                                                                                                                                                         |  |
|----------------------|---------------------------------------------------------------------------------------------------------------------------------------------------------------------------------------------------------------------------------------------------------------------------------------------------------------------------------------------------------------------------------------------------------------------------------------------------------------------------------------------------------------------------------------------------------------------------------------------------------------------|--|
| Design               | US version                                                                                                                                                                                                                                                                                                                                                                                                                                                                                                                                                                                                          |  |
| Product description  | Mobile wiring workstation, height-adjustable, for flexible use in the workshop. For ergonomic, fatigue-free wire processing work.                                                                                                                                                                                                                                                                                                                                                                                                                                                                                   |  |
| Benefits             | Electronically adjustable desk for the optimum working height, adjustable from 710 – 1250 mm  Multiplex worktop, washable and scratch-resistant Ideal solution in conjunction with the length-cutting and crimping machines plus pre-assembled wires with the Wire Terminal Integral scale for quick manual measurements Prepared to accommodate a monitor for wire processing with Eplan Smart Wiring Optionally expandable with shelves for wire boxes, wire reels and holders for tools and small parts For flexible use in the workshop thanks to rubberised wheels Drawer with shadow board prepared for tools |  |
| Supply includes      | Wiring table with electrical height adjuster Connection cable, 7 m 7-way socket strip, with rocker switch                                                                                                                                                                                                                                                                                                                                                                                                                                                                                                           |  |
| Assembly instruction | The vertical mounting struts, Model No. 4051.106, are required for accessories such as storage box holders, magazine supports etc.                                                                                                                                                                                                                                                                                                                                                                                                                                                                                  |  |
| Input voltage        | 110 V AC, 60 Hz                                                                                                                                                                                                                                                                                                                                                                                                                                                                                                                                                                                                     |  |
|                      |                                                                                                                                                                                                                                                                                                                                                                                                                                                                                                                                                                                                                     |  |

#### **Features**

| Dimensions            | Width: 900 mm<br>Height: 1,350 mm |
|-----------------------|-----------------------------------|
|                       | Depth: 781 mm                     |
| Working height        | Working height (min.): 710 mm     |
|                       | Working height (max.): 1,205 mm   |
| Height adjustable y/n | Yes                               |
| Packs of              | 1 pc(s).                          |
| Net weight            | 95                                |
| Gross weight          | 106                               |
| Customs tariff number | 94032080                          |
| EAN                   | 4028177962668                     |
| ETIM 9                | EC000348                          |
| ETIM 8                | EC002224                          |
| ECLASS 8.0            | 21100208                          |
|                       |                                   |