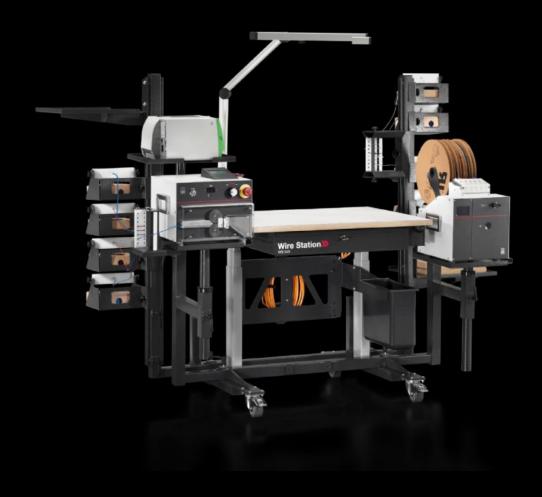

#### AS 4051.131 - Wire Station WS 540

Mobile wiring workstation, height-adjustable, for flexible use in the workshop. For ergonomic, fatigue-free wire processing work.

#### **Features**

| Model No.           | AS 4051.131                                                                                                                                                                                                                                                                                                                                                                                                                                                                                                                                                                                                         |
|---------------------|---------------------------------------------------------------------------------------------------------------------------------------------------------------------------------------------------------------------------------------------------------------------------------------------------------------------------------------------------------------------------------------------------------------------------------------------------------------------------------------------------------------------------------------------------------------------------------------------------------------------|
| Design              | Processing edition                                                                                                                                                                                                                                                                                                                                                                                                                                                                                                                                                                                                  |
| Product description | Mobile wiring workstation, height-adjustable, for flexible use in the workshop. For ergonomic, fatigue-free wire processing work.                                                                                                                                                                                                                                                                                                                                                                                                                                                                                   |
| Benefits            | Electronically adjustable desk for the optimum working height, adjustable from 710 – 1250 mm  Multiplex worktop, washable and scratch-resistant Ideal solution in conjunction with the length-cutting and crimping machines plus pre-assembled wires with the Wire Terminal Integral scale for quick manual measurements Prepared to accommodate a monitor for wire processing with Eplar Smart Wiring Optionally expandable with shelves for wire boxes, wire reels and holders for tools and small parts For flexible use in the workshop thanks to rubberised wheels Drawer with shadow board prepared for tools |

### **Features**

| Supply includes       | Wiring table with electrical height adjuster                                                                                                                                                            |                                 |                                                                    |
|-----------------------|---------------------------------------------------------------------------------------------------------------------------------------------------------------------------------------------------------|---------------------------------|--------------------------------------------------------------------|
|                       | Connection cable, 7 m                                                                                                                                                                                   |                                 |                                                                    |
|                       | 7-way socket strip, with rocker switch                                                                                                                                                                  |                                 |                                                                    |
|                       | 1 Wire Station WS 540                                                                                                                                                                                   |                                 |                                                                    |
|                       | 1 component support, left                                                                                                                                                                               |                                 |                                                                    |
|                       | 1 component support, right                                                                                                                                                                              |                                 |                                                                    |
|                       | 1 LED work light                                                                                                                                                                                        |                                 |                                                                    |
|                       | 2 mounting struts, vertical                                                                                                                                                                             |                                 |                                                                    |
|                       | <ul> <li>2 adaptor brackets</li> <li>1 waste bin</li> <li>4 wire pack holders, left</li> <li>4 wire pack holders, right</li> <li>1 wire coil holder, left</li> <li>1 wire coil holder, right</li> </ul> |                                 |                                                                    |
|                       |                                                                                                                                                                                                         | 1 wire guide strut, vertical    |                                                                    |
|                       |                                                                                                                                                                                                         | 1 wire guide component support  |                                                                    |
|                       |                                                                                                                                                                                                         | Assembly instruction            | The vertical mounting struts, Model No. 4051.106, are required for |
|                       |                                                                                                                                                                                                         | ,                               | accessories such as storage box holders, magazine supports etc.    |
|                       |                                                                                                                                                                                                         | Input voltage                   | 230 V AC, 50 Hz                                                    |
|                       | Working height                                                                                                                                                                                          | Working height (min.): 710 mm   |                                                                    |
|                       |                                                                                                                                                                                                         | Working height (max.): 1,205 mm |                                                                    |
| Height adjustable y/n | Yes                                                                                                                                                                                                     |                                 |                                                                    |
| Applications          | For machining wires with Rittal length-cutting and crimping machines                                                                                                                                    |                                 |                                                                    |
| Packs of              | 1 pc(s).                                                                                                                                                                                                |                                 |                                                                    |
| Net weight            | 160                                                                                                                                                                                                     |                                 |                                                                    |
| Gross weight          | 220.3                                                                                                                                                                                                   |                                 |                                                                    |
| Customs tariff number | 94032080                                                                                                                                                                                                |                                 |                                                                    |
| EAN                   | 4028177963658                                                                                                                                                                                           |                                 |                                                                    |
| ETIM 8                | EC002778                                                                                                                                                                                                |                                 |                                                                    |
| ECLASS 8.0            | 21100208                                                                                                                                                                                                |                                 |                                                                    |
|                       |                                                                                                                                                                                                         |                                 |                                                                    |