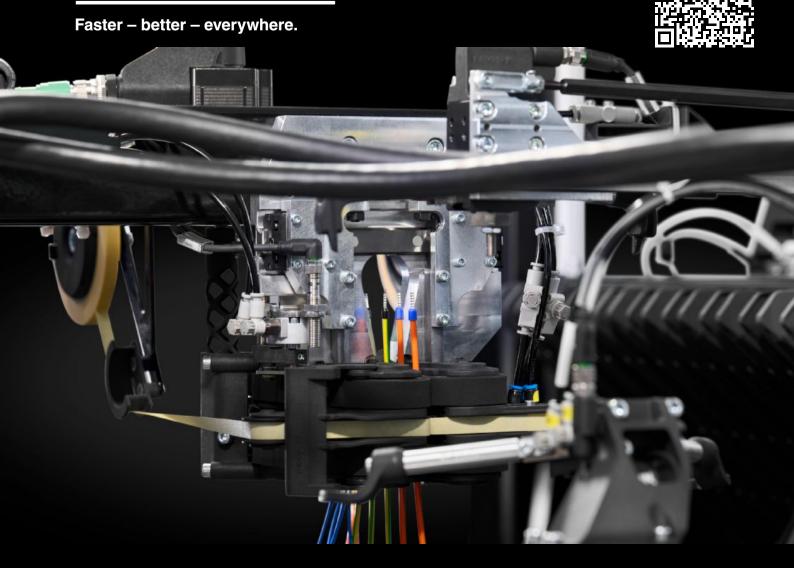

## AS 4051.215 - Chain bundle module WT

The WT chain bundle module sorts the assembled wires in sequence and ties them off. It is suitable for wires both with and without end processing, and ensures the ideal sequence.