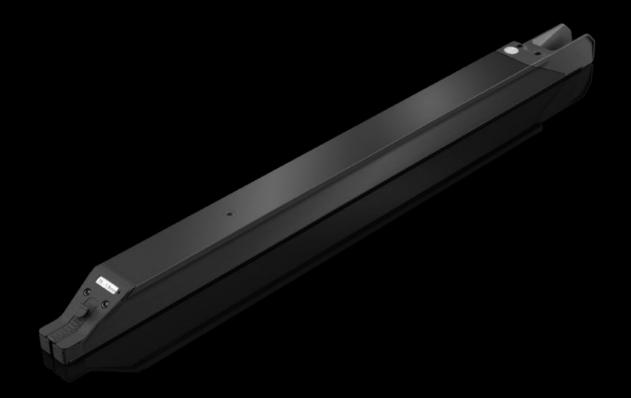

#### AS 4051.231 - Wire rail WT

The pre-assembled wires are fed into the WT 26 wire rail with a cross-section of 0.5 mm² by the removal handling system.