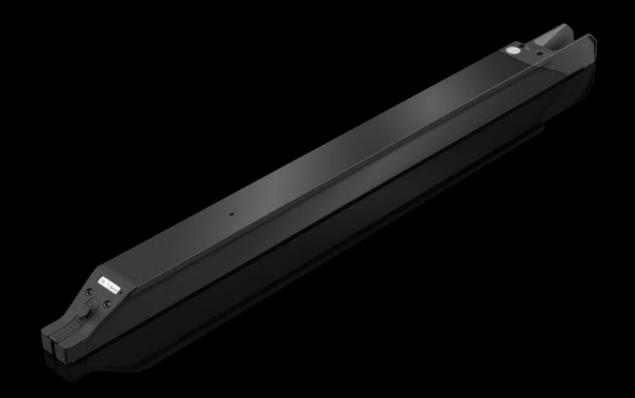

#### AS 4051.235 - Wire rail WT

The pre-assembled wires are fed into the WT 42 wire rail with a cross-section of 2.5 mm² by the removal handling system.

#### **Features**

| Model No.             | AS 4051.235                                                                                                                                                                                                                                                                                                                                                                   |
|-----------------------|-------------------------------------------------------------------------------------------------------------------------------------------------------------------------------------------------------------------------------------------------------------------------------------------------------------------------------------------------------------------------------|
| Benefits              | Project-specific order picking for downstream processes Project-specific sorting of the wires Optimum removal handling Busbar system prepared for optimum workstation order-picking No wire sorting required Simplifies the wiring process with step-by-step instructions in Eplan Smart Wiring Ideal in conjunction with the Wire Cart for perfect workstation order picking |
| Supply includes       | Wire rail WT 42                                                                                                                                                                                                                                                                                                                                                               |
| Note                  | This gap size indicates the maximum diameter of the wire insulation.                                                                                                                                                                                                                                                                                                          |
| To fit Model No.      | 4051.205<br>4051.210<br>4051.024<br>4051.036                                                                                                                                                                                                                                                                                                                                  |
| Applications          | For single wires with cross-section 2.5 mm² (gap size 4.2 mm)                                                                                                                                                                                                                                                                                                                 |
| Packs of              | 1 pc(s).                                                                                                                                                                                                                                                                                                                                                                      |
| Net weight            | 0.85                                                                                                                                                                                                                                                                                                                                                                          |
| Gross weight          | 1                                                                                                                                                                                                                                                                                                                                                                             |
| Customs tariff number | 76169990                                                                                                                                                                                                                                                                                                                                                                      |