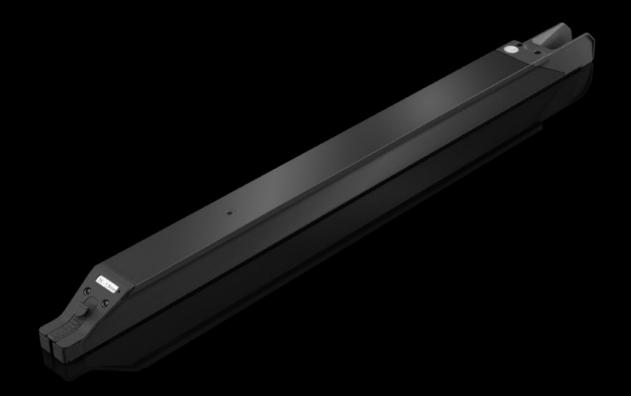

### AS 4051.237 - Wire rail WT

The pre-assembled wires are fed into the WT 53 wire rail with a cross-section of 6.0 mm² by the removal handling system.

#### **Features**

| Model No.           | AS 4051.237                                                                                                                                                                                                                                                                                                                                                                   |
|---------------------|-------------------------------------------------------------------------------------------------------------------------------------------------------------------------------------------------------------------------------------------------------------------------------------------------------------------------------------------------------------------------------|
| Product description | Busbar clamper for Perforex machining centres BC and Perforex milling terminals MT, for simple machining of copper bars. Suitable for drilling and thread tapping.                                                                                                                                                                                                            |
| Benefits            | Project-specific order picking for downstream processes Project-specific sorting of the wires Optimum removal handling Busbar system prepared for optimum workstation order-picking No wire sorting required Simplifies the wiring process with step-by-step instructions in Eplan Smart Wiring Ideal in conjunction with the Wire Cart for perfect workstation order picking |
| Supply includes     | Wire rail WT 53                                                                                                                                                                                                                                                                                                                                                               |
| Note                | This gap size indicates the maximum diameter of the wire insulation.                                                                                                                                                                                                                                                                                                          |
| To fit Model No.    | 4051.205<br>4051.210<br>4051.024<br>4051.036                                                                                                                                                                                                                                                                                                                                  |
| Applications        | For single wires with cross-section 6 mm² (gap size 5.3 mm)                                                                                                                                                                                                                                                                                                                   |
| Packs of            | 1 pc(s).                                                                                                                                                                                                                                                                                                                                                                      |