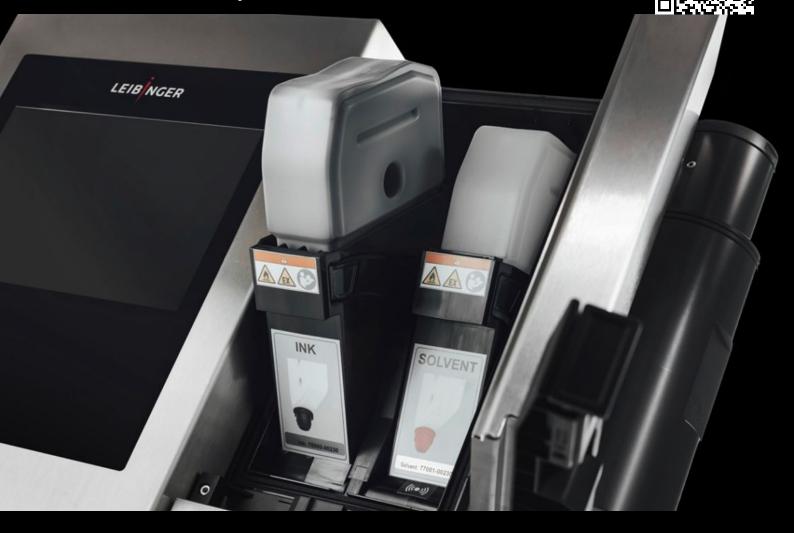

## AS 4051.252 - Ink

Ink for the Wire Terminal WT printer system.

## **Features**

| Model No.             | AS 4051.252                                                                                                                              |
|-----------------------|------------------------------------------------------------------------------------------------------------------------------------------|
| Product description   | Ink for the Wire Terminal WT printer system.                                                                                             |
| Colour                | Black                                                                                                                                    |
| Note                  | Please talk to your Rittal sales consultant about a bespoke machine configuration.  We reserve the right to make technical modifications |
| Note on Model No.     | for IQ.JET                                                                                                                               |
| Packs of              | 1 pc(s).                                                                                                                                 |
| Net weight            | 1                                                                                                                                        |
| Gross weight          | 1.3                                                                                                                                      |
| Customs tariff number | 32151100                                                                                                                                 |
| EAN                   | 4028177999510                                                                                                                            |
| ECLASS 8.0            | 19140606                                                                                                                                 |