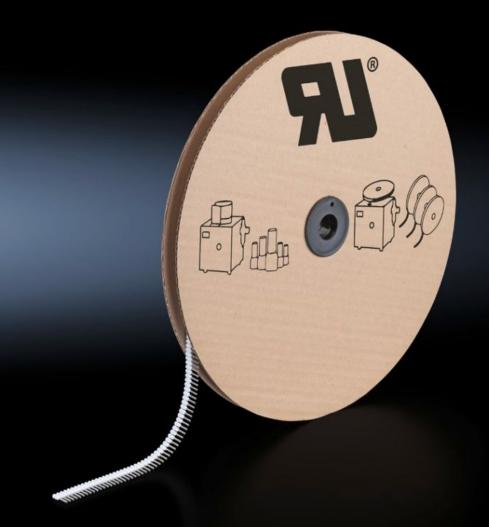

## AS 4051.695 - Wire end ferrules on a reel

With plastic collar.

## Features

| Model No.                | AS 4051.695                                                                     |
|--------------------------|---------------------------------------------------------------------------------|
| Product description      | With plastic collar.                                                            |
| Technical specifications | Heat-resistant to 105 °C                                                        |
| Material                 | E-Cu, galvanic tin-plated<br>Plastic collar: Polypropylene                      |
| Colour                   | White                                                                           |
| Length                   | 10 mm                                                                           |
| AWG                      | 20                                                                              |
| Internal diameter        | 2.6 mm                                                                          |
| For cross-section        | 0.5 mm²                                                                         |
| DIN colour code          | Yes                                                                             |
| Note                     | UL-certified in conjunction with the relevant tools, such as crimping machines. |
| Standards                | AEH DIN 46228                                                                   |
| Delivery form            | Taped                                                                           |
| Packs of                 | 5,000 pc(s).                                                                    |
| Customs tariff number    | 85369010                                                                        |
| EAN                      | 4028177938632                                                                   |
| ETIM 9                   | EC00005                                                                         |
| ETIM 8                   | EC00005                                                                         |
| ECLASS 8.0               | 36659290                                                                        |
|                          |                                                                                 |