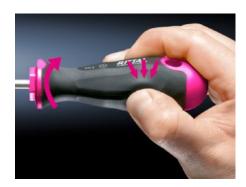

## AS 4052.003 - Screwdrivers uninsulated

Ergonomic screwdriver which adapts perfectly to the hand, thereby minimising the force required.

#### **Features**

| Model No.                 | AS 4052.003                                                                                                                                                                                                                                   |
|---------------------------|-----------------------------------------------------------------------------------------------------------------------------------------------------------------------------------------------------------------------------------------------|
| Design                    | for slot-head screws                                                                                                                                                                                                                          |
| Product description       | Ergonomic screwdriver which adapts perfectly to the hand, thereby minimising the force required.                                                                                                                                              |
| Benefits                  | Handle head with anti-roll protection and clear screw labelling<br>Black coated blade tip to preserve precision and accuracy of fit<br>Optimum interconnection of hand and handle supports higher<br>torques and longer, fatigue-free working |
| Material                  | Blade: Chrome-molybdenum-vanadium alloy<br>Handle core: Hard plastic<br>Handle body: Elastic, highly flexible plastic                                                                                                                         |
| Colour                    | Handle: Anthracite and Rittal Power Pink                                                                                                                                                                                                      |
| Blade dia.                | 3.5 mm                                                                                                                                                                                                                                        |
| Blade length              | 100 mm                                                                                                                                                                                                                                        |
| Blade (width x thickness) | 3.5 x 0.6 mm                                                                                                                                                                                                                                  |
| Blade tip                 | SL                                                                                                                                                                                                                                            |
| Handle dia.               | 25 mm                                                                                                                                                                                                                                         |
| Handle length             | 86 mm                                                                                                                                                                                                                                         |
| Packs of                  | 1 pc(s).                                                                                                                                                                                                                                      |
|                           |                                                                                                                                                                                                                                               |