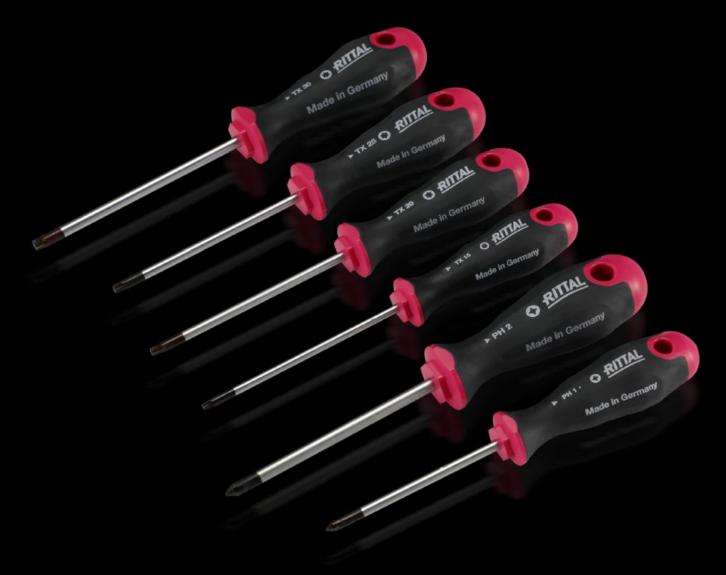

## AS 4052.003 - Screwdrivers uninsulated

Ergonomic screwdriver which adapts perfectly to the hand, thereby minimising the force required.

#### **Features**

| Model No.                 | AS 4052.003                                                                                                                                                                                                                                   |
|---------------------------|-----------------------------------------------------------------------------------------------------------------------------------------------------------------------------------------------------------------------------------------------|
| Design                    | for slot-head screws                                                                                                                                                                                                                          |
| Product description       | Ergonomic screwdriver which adapts perfectly to the hand, thereby minimising the force required.                                                                                                                                              |
| Benefits                  | Handle head with anti-roll protection and clear screw labelling<br>Black coated blade tip to preserve precision and accuracy of fit<br>Optimum interconnection of hand and handle supports higher<br>torques and longer, fatigue-free working |
| Material                  | Blade: Chrome-molybdenum-vanadium alloy<br>Handle core: Hard plastic<br>Handle body: Elastic, highly flexible plastic                                                                                                                         |
| Colour                    | Handle: Anthracite and Rittal Power Pink                                                                                                                                                                                                      |
| Blade dia.                | 3.5 mm                                                                                                                                                                                                                                        |
| Blade length              | 100 mm                                                                                                                                                                                                                                        |
| Blade (width x thickness) | 3.5 x 0.6 mm                                                                                                                                                                                                                                  |
| Blade tip                 | SL                                                                                                                                                                                                                                            |
| Handle dia.               | 25 mm                                                                                                                                                                                                                                         |
| Handle length             | 86 mm                                                                                                                                                                                                                                         |
| Packs of                  | 1 pc(s).                                                                                                                                                                                                                                      |
|                           |                                                                                                                                                                                                                                               |